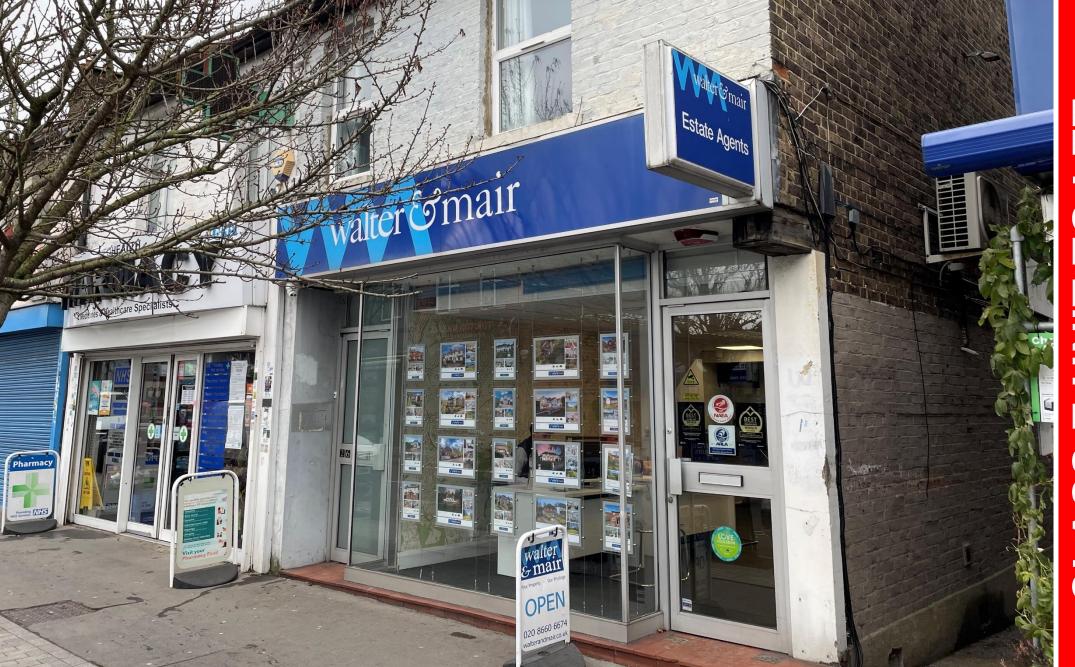

# 26 Chipstead Valley Road, Coulsdon, CR5 2RA

#### **DESCRIPTION**

Opportunity to occupy a well-presented retail/office unit in Coulsdon town centre. The property has most recently been used as an estate agents and benefits from air-conditioning, LED lighting, kitchen and WC facilities. There is also a self-contained external storage unit to the rear which has a power supply, a WC, and can be accessed either via the rear of the retail unit or via the shared alleyway adjacent to the premises.

#### LOCATION

The property is situated in Coulsdon town centre on Chipstead Valley Road close to the junction with Brighton Road. Nearby occupiers include Aldi, Waitrose, Pizza Express, Café Nero and a number of other independent traders.