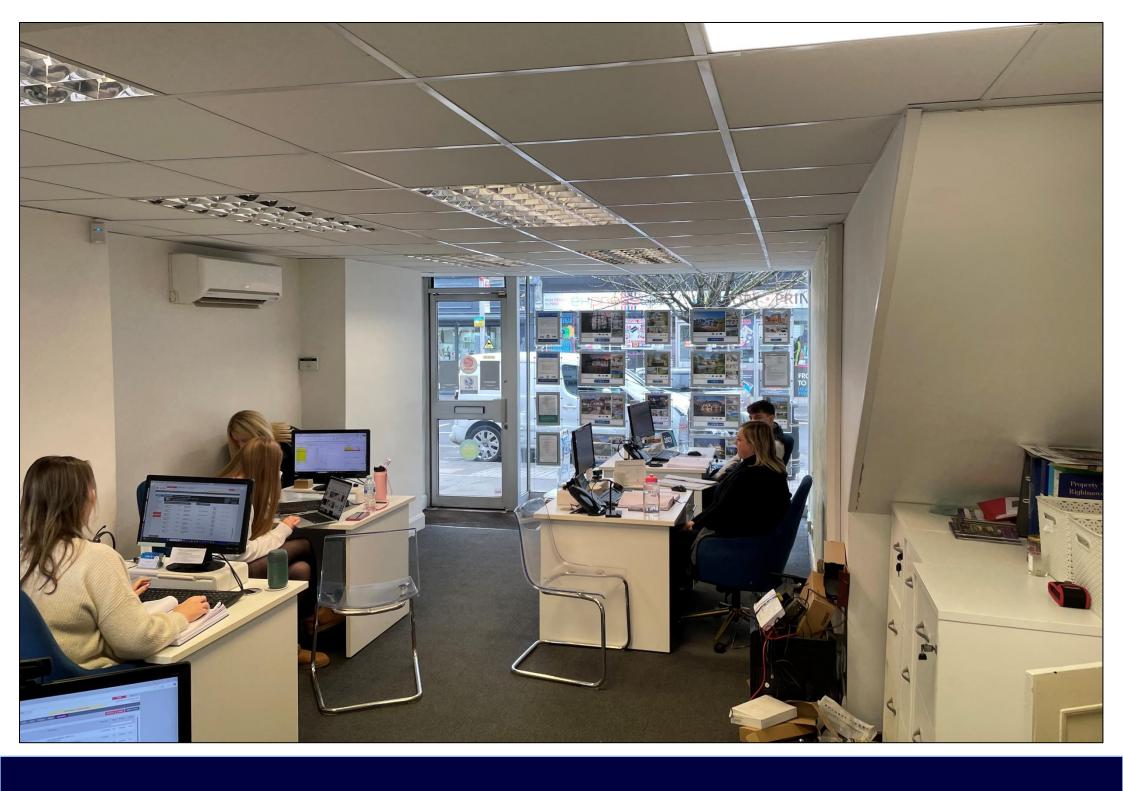

#### **DESCRIPTION**

Opportunity to occupy a well-presented retail/office unit in Coulsdon town centre. The property has most recently been used as an estate agents and benefits from air-conditioning, LED lighting, kitchen and WC facilities. There is also a self-contained external storage unit to the rear which has a power supply, a WC, and can be accessed either via the rear of the retail unit or via the shared alleyway adjacent to the premises.

| Sales Area     | 387 sqft | 35.92 sqm |
|----------------|----------|-----------|
| Kitchen        | 62 sqft  | 5.76 sqm  |
| External Store | 193 sqft | 17.96 sqm |
| TOTAL          | 642 sqft | 59.64 sqm |