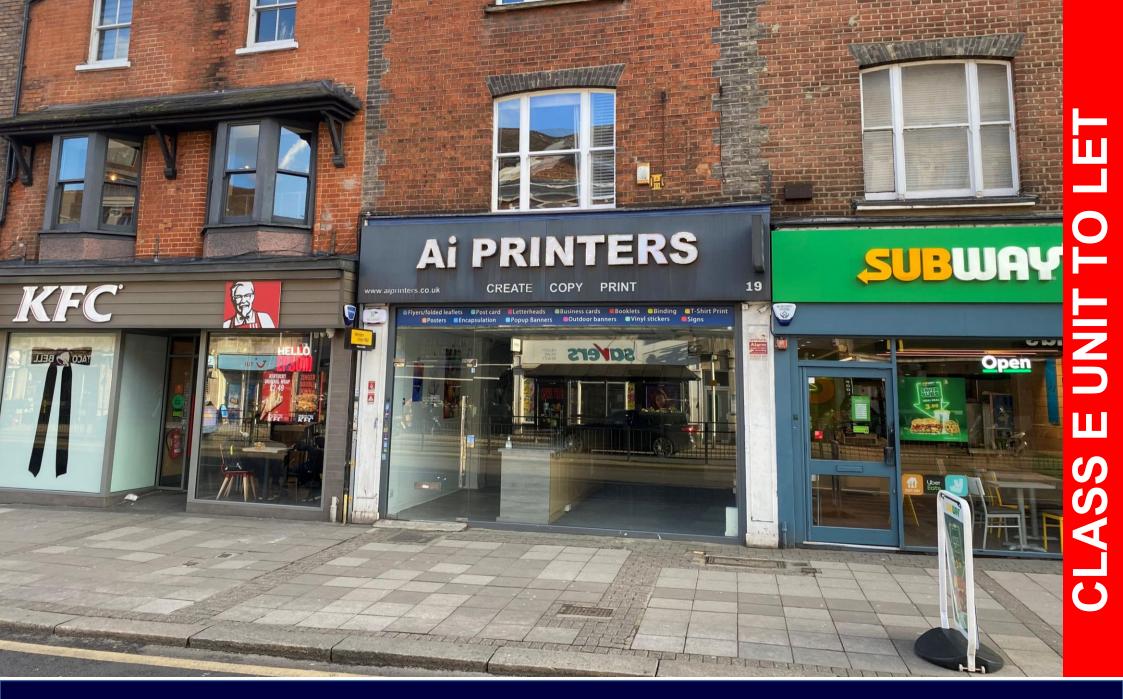

## 19 High Street, Epsom, Surrey, KT19 8DD £45,000 PER ANNUM EXCLUSIVE

### 19 High Street, Epsom, Surrey, KT19 8DD **TO LET** Approx 938 sqft (87.14 sqm)

#### DESCRIPTION

Well-presented retail/Class E unit available in an excellent trading position on Epsom High Street. The property comprises a large open plan sales area with WC, and internal storage located at the rear. The property benefits from significant High Street footfall, a large, glazed shop front providing excellent display, suspended ceiling with LED Lighting, shower facilities, & a security alarm.

#### LOCATION

The property is situated on the South side of the High Street between KFC and Subway, other notable nearby occupiers include Robert Dyas, Wagamama's, McDonalds and Specsavers. The Ashley Centre, Epsom's main shopping centre, is close by and the property is within 5 minutes walk from Epsom station providing regular rail services to both London Waterloo and London Victoria (approx. 35 minute journey).