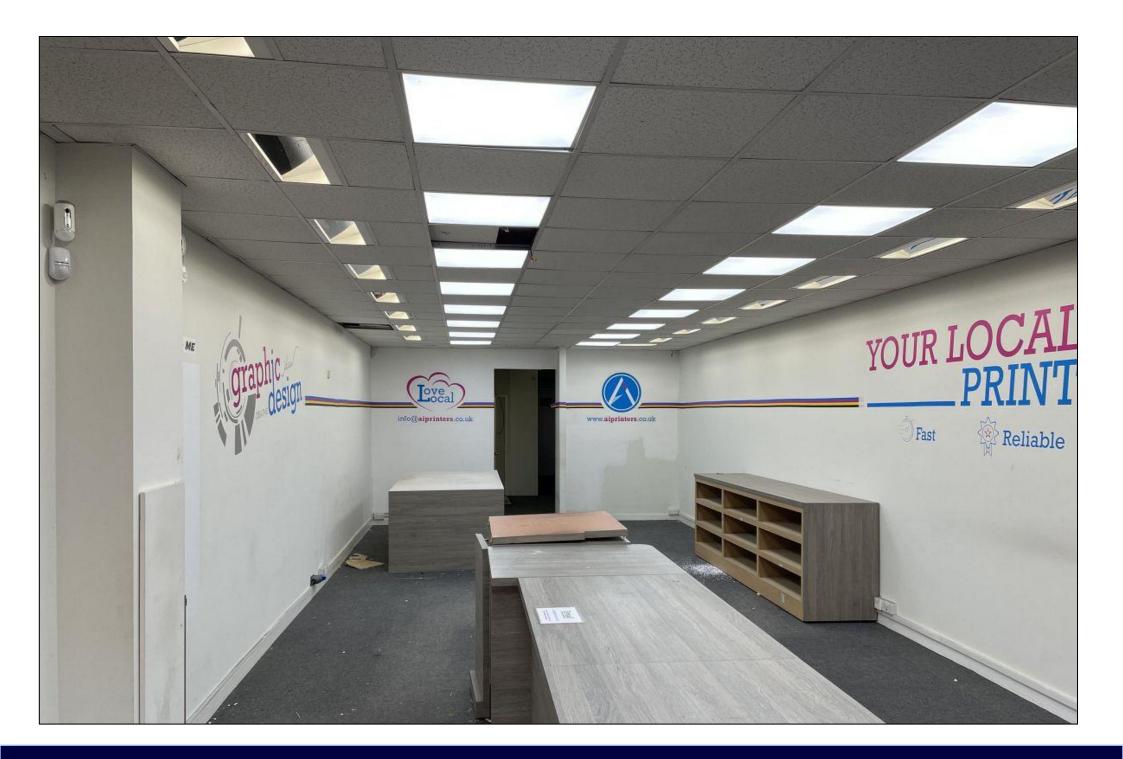

#### DESCRIPTION

Well-presented retail/Class E unit available in an excellent trading position on Epsom High Street. The property comprises a large open plan sales area with WC, and internal storage located at the rear. The property benefits from significant High Street footfall, a large, glazed shop front providing excellent display, suspended ceiling with LED Lighting, shower facilities, & a security alarm.

| Retail Sales     | 900 sqft | 83.61 sqm |
|------------------|----------|-----------|
| Internal Storage | 38 sqft  | 3.53 sqm  |
| TOTAL            | 938 sqft | 87.14 sqm |