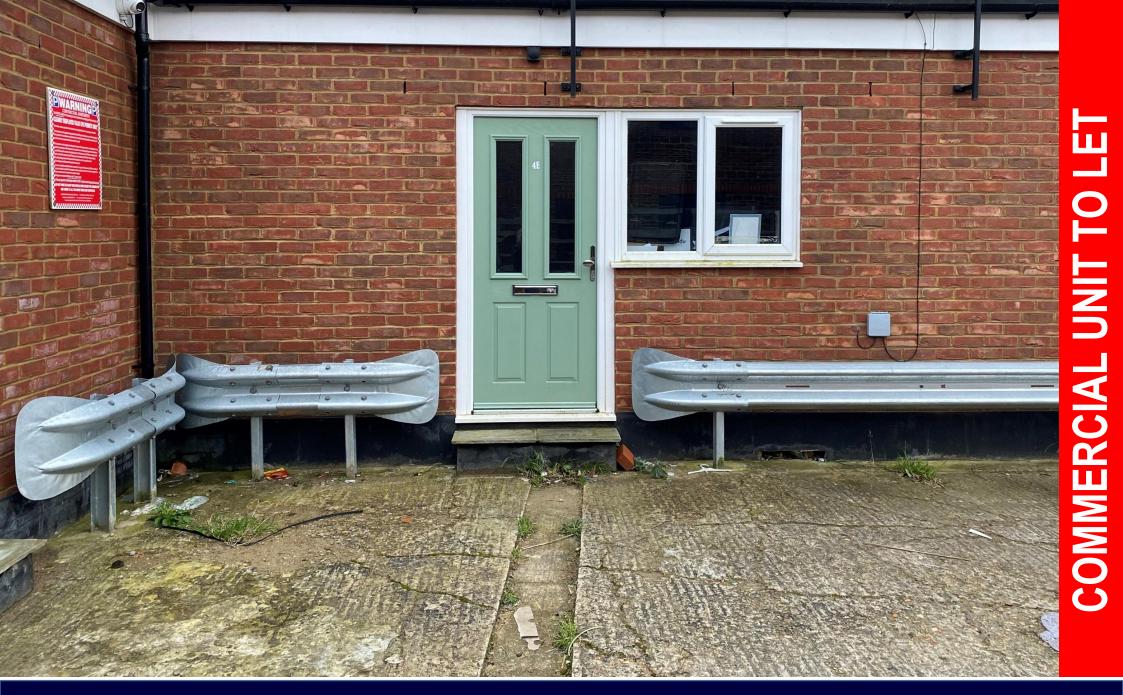

4e The Parade, Tattenham Way, Burgh Heath, KT20 5NG £450 PER CALENDAR MONTH EXCLUSIVE 4e The Parade, Tattenham Way, Burgh Heath, Surrey, KT20 5NG

# TO LET Approx 280 sqft (26 sqm)

# DESCRIPTION

Opportunity to occupy an affordable modern commercial unit with air-conditioning, kitchen facilities and WC. The property benefits from high-speed fibre broadband and telephone services and is ideal for a small business or start-up enterprise. There is a car parking space available for the unit at a small extra cost.

#### LOCATION

The unit is situated behind a parade of shops in a prominent position on the busy thoroughfare of Tattenham Way, close to the Junction with Reigate Road and the Asda Superstore. The Parade benefits from free on-street customer parking for up to two hours. The adjacent service road provides easy access for clients/customers. Ideal for small set ups as easy access both front and rear for deliveries and pick ups.