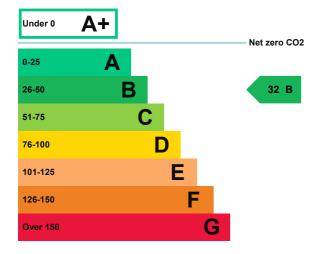

# Energy rating and score

This property's energy rating is B.

Properties get a rating from A+ (best) to G (worst) and a score.

The better the rating and score, the lower your property's carbon emissions are likely to be.

## Breakdown of this property's energy performance

| Main heating fuel                          | Grid Supplied Electricity |
|--------------------------------------------|---------------------------|
| Building environment                       | Air Conditioning          |
| Assessment level                           | 3                         |
| Building emission rate (kgCO2/m2 per year) | 13.45                     |
| Primary energy use (kWh/m2 per year)       | 144                       |