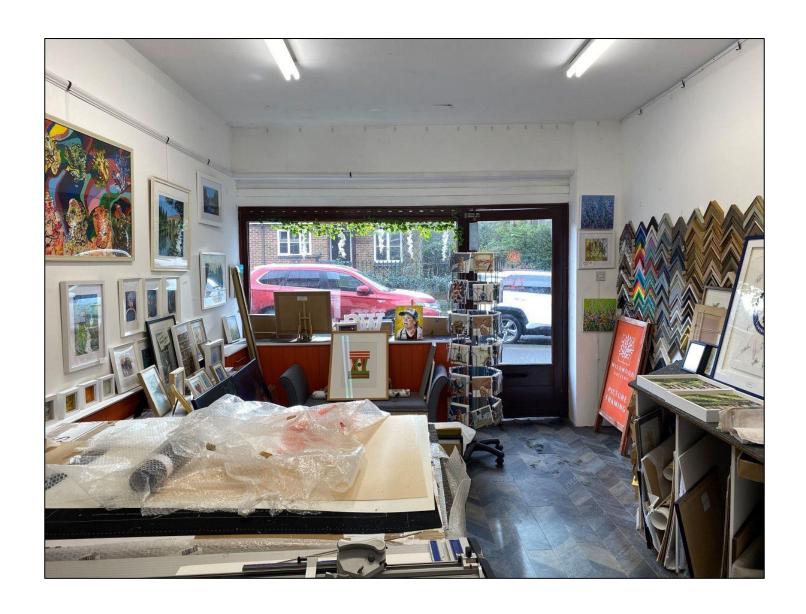

#### **DESCRIPTION**

Opportunity to occupy ground floor Class E premises, suitable for a variety of uses, with strip lighting, WC, rear access and external garage/storage unit located behind the shops. Unlimited on-street parking is available immediately in front of the property as well as 30 minutes free parking in the Lower Shott pay and display car park.

| Retail       | 274 sqft | 25.45 sqm |
|--------------|----------|-----------|
| Garage/store | 128 sqft | 11.89 sqm |
| TOTAL        | 402 sqft | 37.34 sqm |