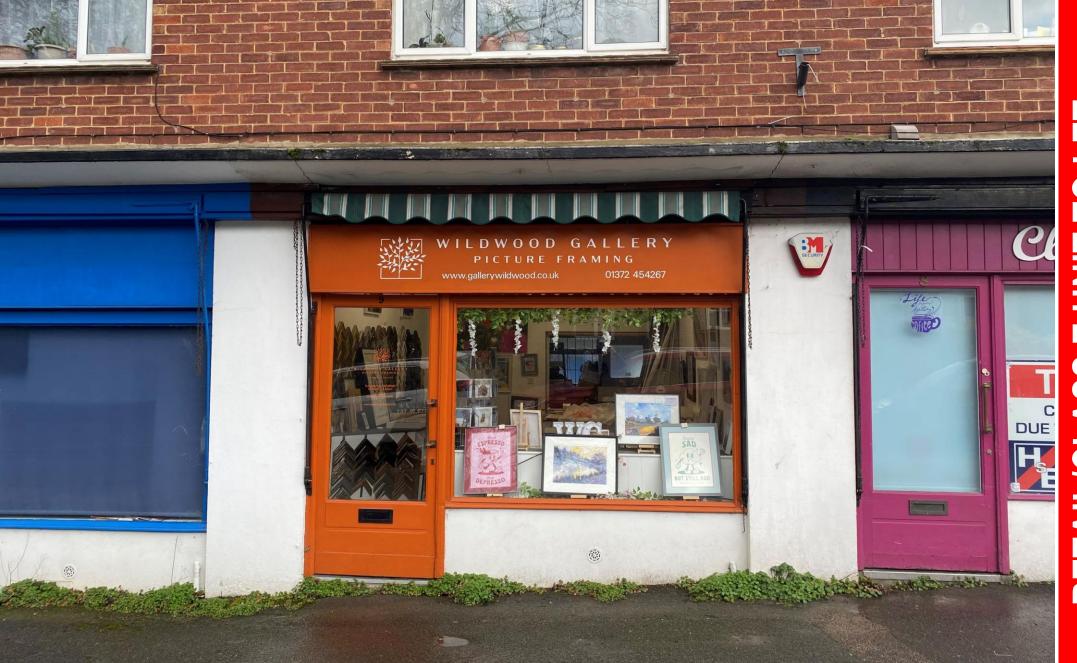

9 Grove Corner, Lower Shott, Bookham, Surrey, KT23 4LP

## TO LET

Approx 274 sqft (25.45 sqm) plus garage

#### **DESCRIPTION**

Opportunity to occupy ground floor Class E premises, suitable for a variety of uses, with strip lighting, WC, rear access and external garage/storage unit located behind the shops. Unlimited on-street parking is available immediately in front of the property as well as 30 minutes free parking in the Lower Shott pay and display car park.

#### **LOCATION**

The property is situated on the North side of Lower Shott, close to the junction with White Way, in the popular Grove Corner shopping Parade. Other occupiers include a fishmonger and NHS pharmacy, Bookham High Street is within easy walking distance.