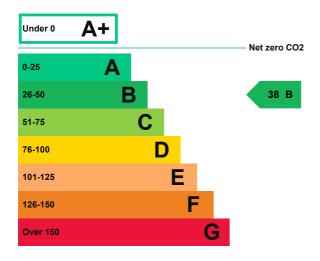

### **Energy rating and score**

This property's energy rating is B.

Properties get a rating from A+ (best) to G (worst) and a score.

The better the rating and score, the lower your property's carbon emissions are likely to be.

### How this property compares to others

Properties similar to this one could have ratings:

| If newly built                   | 16 A |
|----------------------------------|------|
| If typical of the existing stock | 63 C |