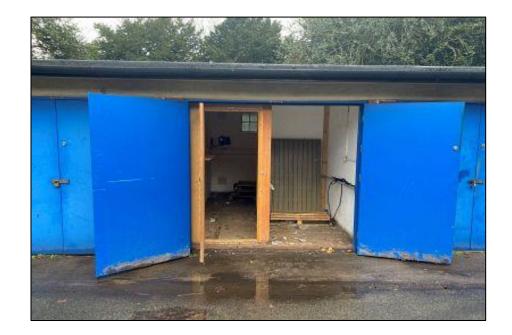

#### DESCRIPTION

Opportunity to occupy ground floor Class E premises, suitable for a variety of uses, with spotlights, WC, rear access and external garage/storage unit located behind the shops. Unlimited on-street parking is available immediately in front of the property as well as 30 minutes free parking in the Lower Shott pay and display car park.

| Retail         | 251 sqft | 23.31 sqm |
|----------------|----------|-----------|
| Garage/storage | 111 sqft | 10.31 sqm |
| TOTAL          | 362 sqft | 33.63 sqm |