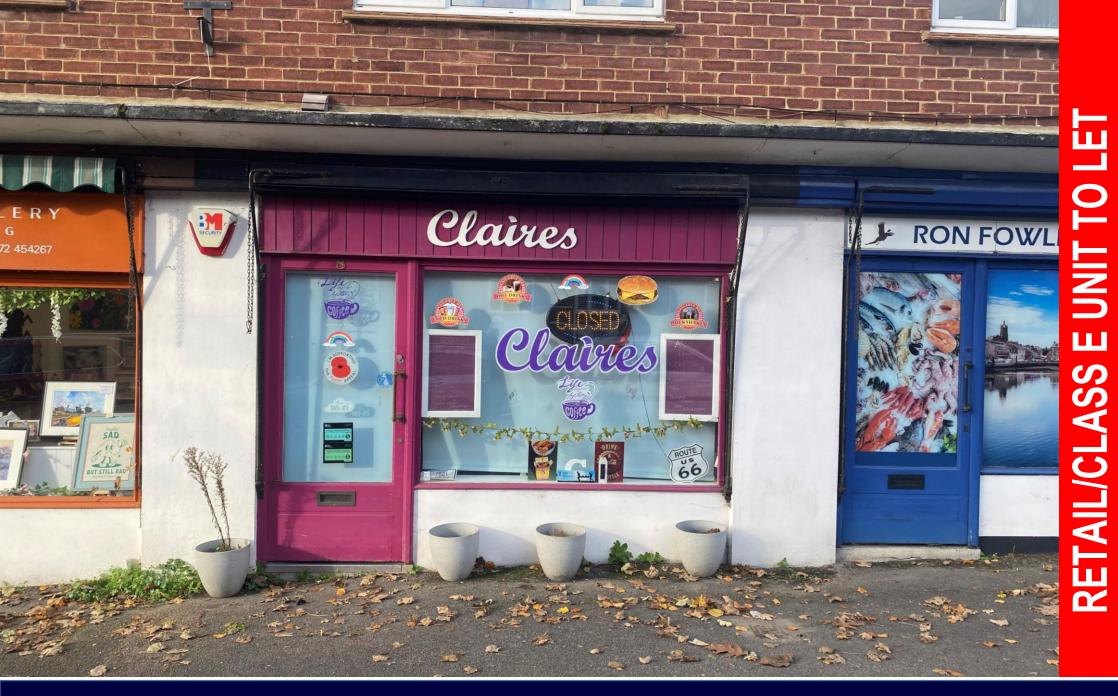

8 Grove Corner, Lower Shott, Bookham, KT23 4LP £10,000 PER ANNUM EXCLUSIVE 8 Grove Corner, Lower Shott, Bookham, Surrey, KT23 4LP

#### DESCRIPTION

Opportunity to occupy ground floor Class E premises, suitable for a variety of uses, with spotlights, WC, rear access and external garage/storage unit located behind the shops. Unlimited on-street parking is available immediately in front of the property as well as 30 minutes free parking in the Lower Shott pay and display car park.

#### LOCATION

The property is situated on the North side of Lower Shott, close to the junction with White Way, in the popular Grove Corner shopping parade. Other occupiers include a fishmongers and NHS pharmacy. Bookham High Street is within easy walking distance. The A246 which runs parallel to Lower Shott is the main thoroughfare between Leatherhead and Guildford. Bookham mainline rail station is approximately 1.2 miles away providing regular services to London Waterloo and Guildford.