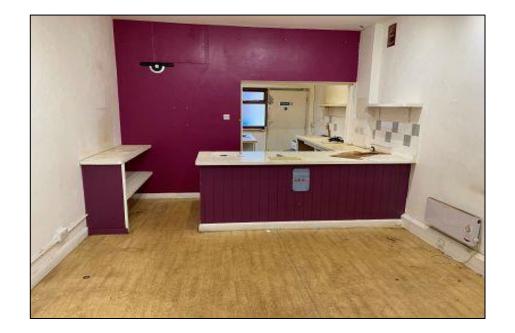

#### DESCRIPTION

Opportunity to occupy ground floor Class E premises, suitable for a variety of uses, with spotlights, WC, rear access and external garage/storage unit located behind the shops. Unlimited on-street parking is available immediately in front of the property as well as 30 minutes free parking in the Lower Shott pay and display car park.