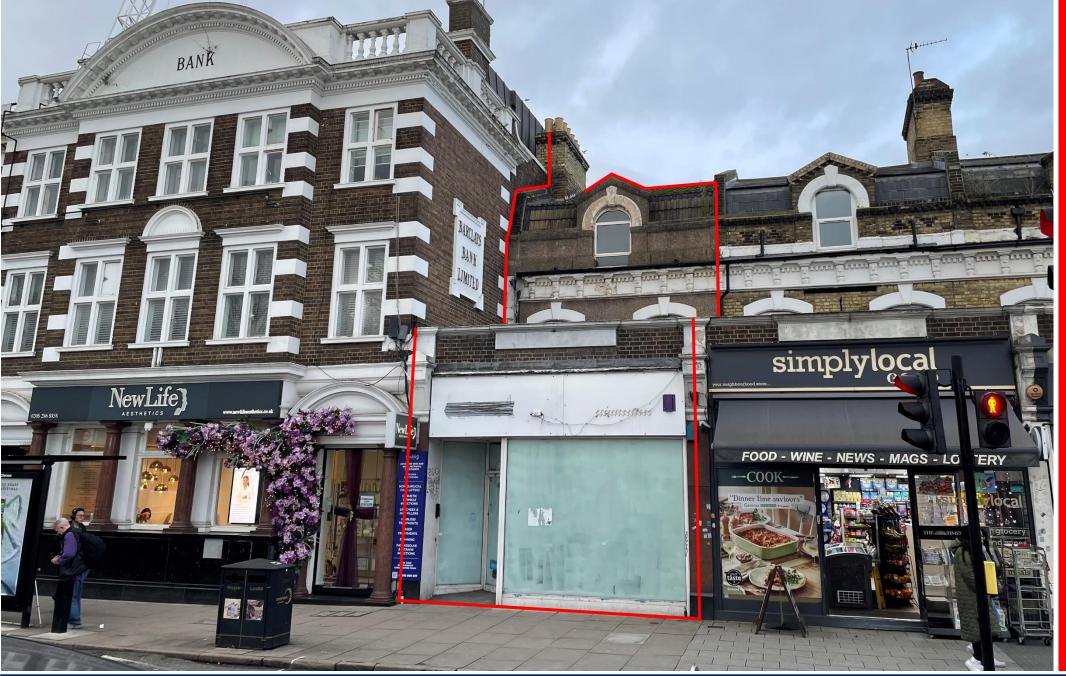

# 40 Coombe Lane, Raynes Park, SW20 0LA FOR SALE

Approx 2,069 sqft (192.2 sqm)

#### **DESCRIPTION**

Rare opportunity to acquire a freehold property in a prime position on Coombe Lane immediately opposite Raynes Park Station. The property comprises a ground floor shop with upper parts and has the benefit of planning permission for redevelopment into one 2 bedroom flat, two 1 bedroom flats and commercial being retained at the ground floor front. The property has been stripped back to shell condition and benefits from a small rear yard accessed via Lambton Road.

#### LOCATION

The property is superbly positioned in a prime spot in Coombe Lane immediately opposite Raynes Park Station. Central London is approximately 20 minutes away by train with 10 off-peak services to London Waterloo per hour. The A3 is less than a 5 minute drive away and Junction 10 of the M25 is 12.5 miles away.