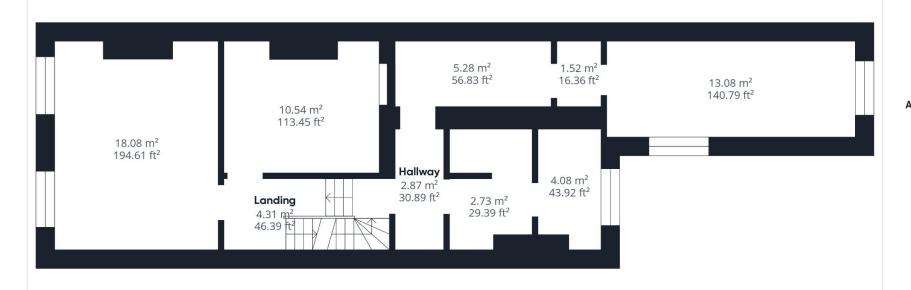

| Ground Floor | 1,034 sqft | 96.07 sqm |
|--------------|------------|-----------|
| First Floor  | 693 sqft   | 64.34 sqm |
| Second Floor | 342 sqft   | 31.79 sqm |
| TOTAL        | 2,069 sqft | 192.2 sqm |

## Approximate total area<sup>(1)</sup>

64.34 m<sup>2</sup> 692.54 ft<sup>2</sup>

(1) Excluding balconies and terraces

While every attempt has been made to ensure accuracy, all measurements are approximate, not to scale. This floor plan is for illustrative purposes only.

Calculations are based on RICS IPMS 3C standard.

GIRAFFE360

Floor 1