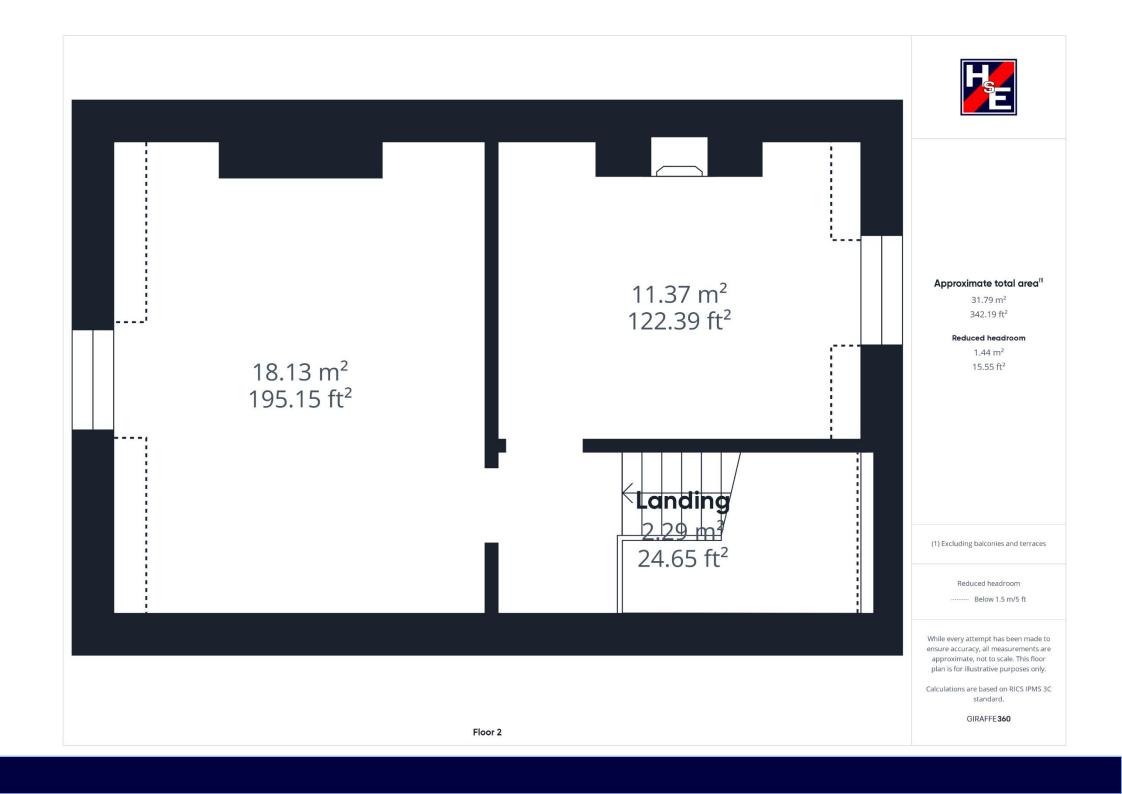

| Ground Floor | 1,034 sqft | 96.07 sqm |
|--------------|------------|-----------|
| First Floor  | 693 sqft   | 64.34 sqm |
| Second Floor | 342 sqft   | 31.79 sqm |
| TOTAL        | 2,069 sqft | 192.2 sqm |