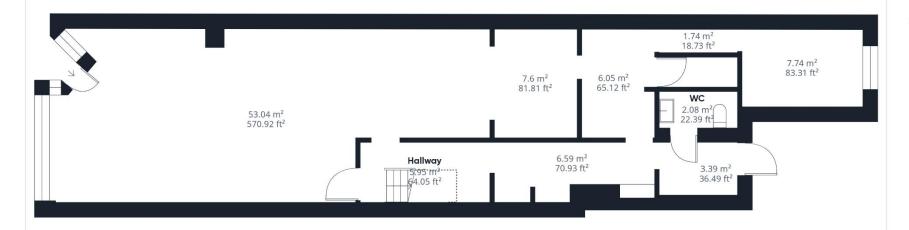

| Ground Floor | 1,034 sqft | 96.07 sqm |
|--------------|------------|-----------|
| First Floor  | 693 sqft   | 64.34 sqm |
| Second Floor | 342 sqft   | 31.79 sqm |
| TOTAL        | 2,069 sqft | 192.2 sqm |

### Approximate total area<sup>(1)</sup>

96.07 m<sup>2</sup> 1034.09 ft<sup>2</sup>

#### Reduced headroom

1.08 m<sup>2</sup> 11.63 ft<sup>2</sup>

(1) Excluding balconies and terraces

Reduced headroom

----- Below 1.5 m/5 ft

While every attempt has been made to ensure accuracy, all measurements are approximate, not to scale. This floor plan is for illustrative purposes only.

Calculations are based on RICS IPMS 3C standard.

GIRAFFE360

**Ground Floor** 