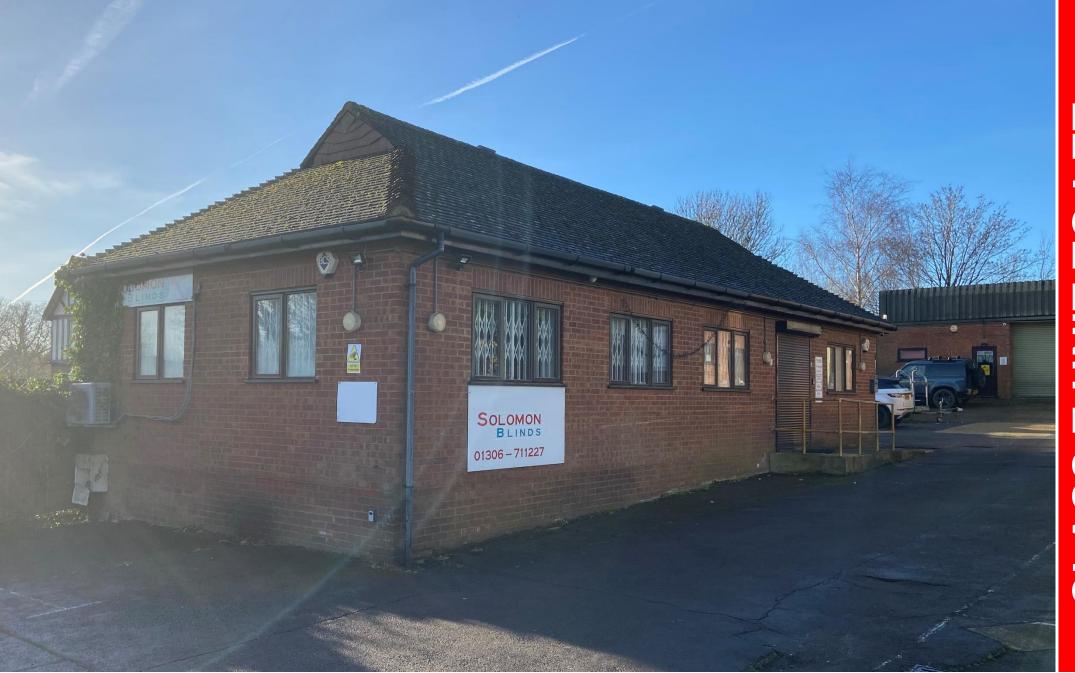

#### **DESCRIPTION**

Opportunity to occupy a self-contained business unit situated in a prominent position immediately adjacent to the A24. The property comprises a large open plan office with a kitchenette and male and female WCs and benefits from 4 allocated parking spaces.

## **LOCATION**

Philpotts Yard is situated amongst other commercial properties facing the A24 at Beare Green, a predominantly residential village approximately equidistant between Dorking and Horsham. The A24 is a major road running from South London to Worthing in East Sussex. The M25 (Junction 9) is approximately 15 minutes drive away. Holmwood rail station is within 5 minutes walking distance and provides regular services between Dorking and Horsham.