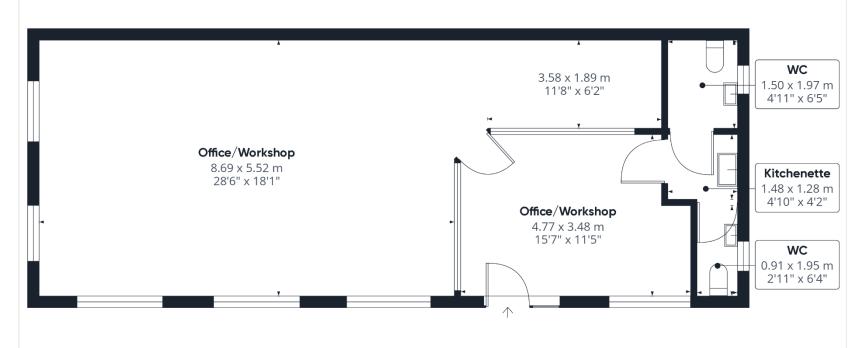

#### **DESCRIPTION**

Opportunity to occupy a self-contained business unit situated in a prominent position immediately adjacent to the A24. The property comprises a large open plan office with a kitchenette and male and female WCs and benefits from 4 allocated parking spaces.

Ground Floor NIA

789 sqft

73.33 sqm

### Approximate total area<sup>(1)</sup>

78.77 m<sup>2</sup> 847.87 ft<sup>2</sup>

(1) Excluding balconies and terraces

While every attempt has been made to ensure accuracy, all measurements are approximate, not to scale. This floor plan is for illustrative purposes only.