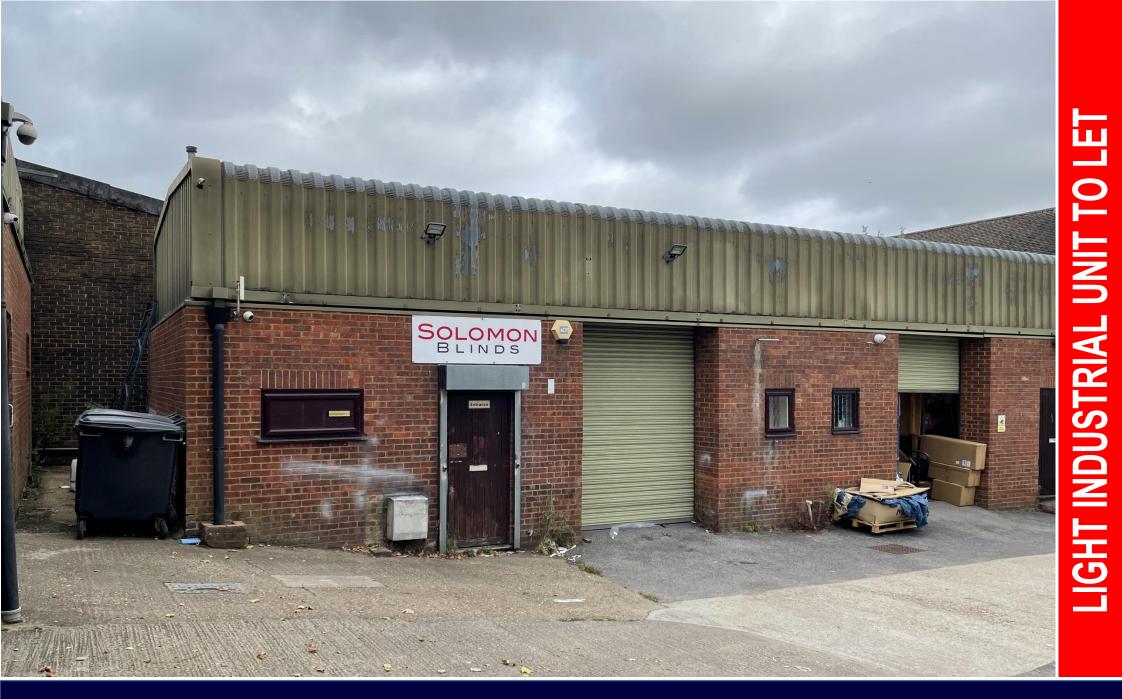

#### DESCRIPTION

Self-contained warehouse unit situated in a prominent position immediately adjacent to the A24. The property would suit a variety of occupiers and benefits from a roller shutter, kitchenette, WC, & two allocated car parking spaces

Unit 2 Philpotts Yard, Beare Green, Surrey, RH5 4QU £8,500 PER ANNUM EXCLUSIVE Unit 2 Philpotts Yard, Beare Green, Surrey, **RH5 40U** 