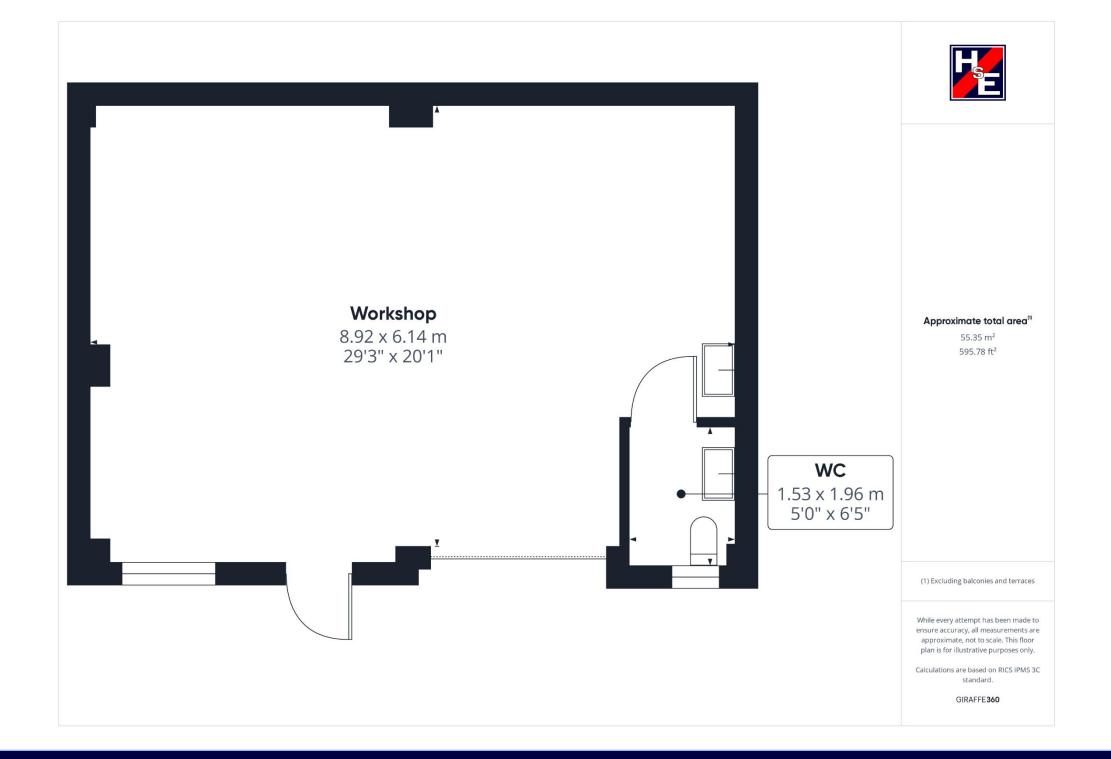

## TO I FT Approx 615 sqft (57.13 sqm)

| Gross Internal | 615 sqft | 57.13 sqm |
|----------------|----------|-----------|
| Area           |          |           |