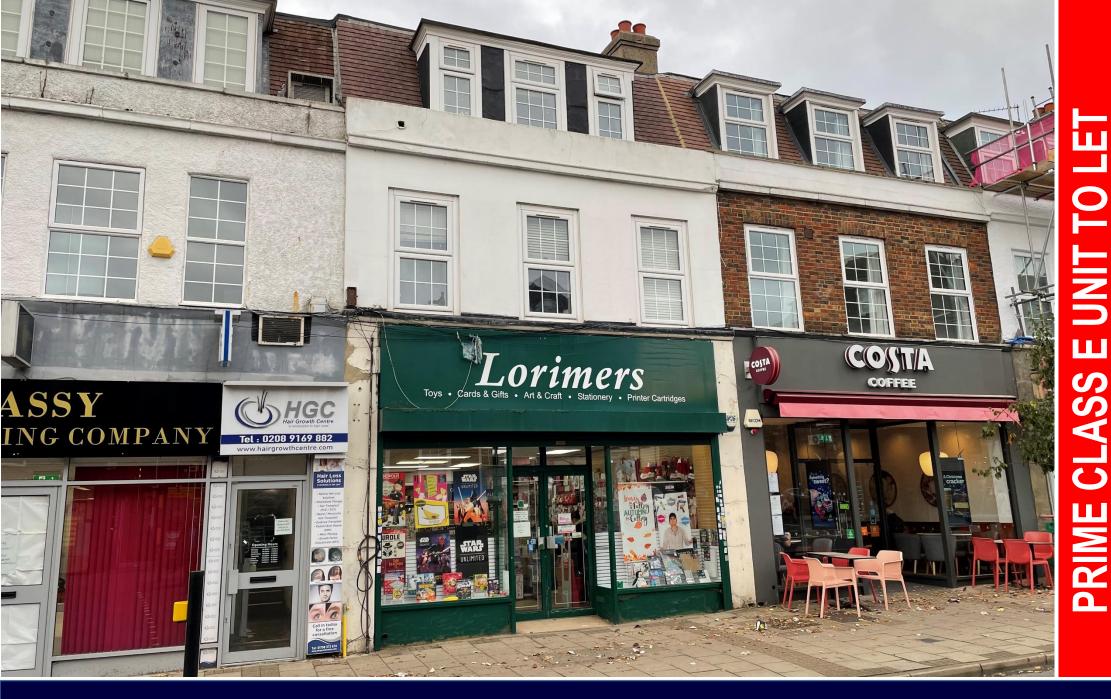

#### DESCRIPTION

Opportunity to occupy a prime retail/ Class E unit in the popular West Wickham High Street. The property comprises a substantial open plan sales area with kitchen, ancillary space and WC to the rear. The property benefits from air conditioning, LED lighting, security alarm, electric roller shutter and one allocated parking space to the rear.

#### LOCATION

The property is situated in a prime part of the high street. Notable nearby occupiers include M&S, Costa, Sainsburys, Nationwide & Greggs. Free on-street parking is available nearby and a short stay car park is available immediately behind the property in Ravenswood Avenue. The property is well served by local bus routes and West Wickham Station is approximately 10 minutes walk away providing regular services between London Terminals and Hayes.