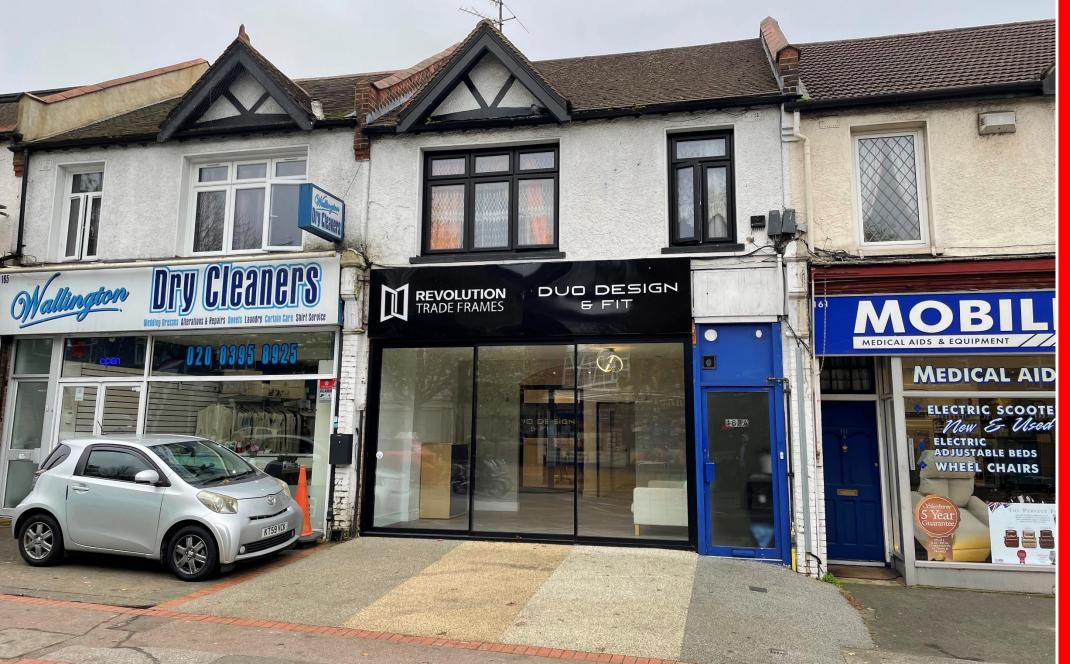

# 163 Stafford Road, Wallington, SM6 9BT

Approx 1,264 sqft (117.39 sqm)

#### DESCRIPTION

Opportunity to occupy a superbly presented ground floor retail/class E unit. The property comprises a large sales area and office to the rear with a single storey rear extension providing further retail/office space. The property benefits from 3-phase power, kitchenette, WC, rear access and an allocated off-street parking space on the forecourt.

#### LOCATION

The property is situated on the South Side of the busy Stafford Road which links Wallington with Sutton and Croydon. The location benefits from a number of independent traders providing a variety of services. The centre of Wallington is less than 15 minutes walk away and Wallington Station provides regular services to Epsom, Sutton & London Victoria.