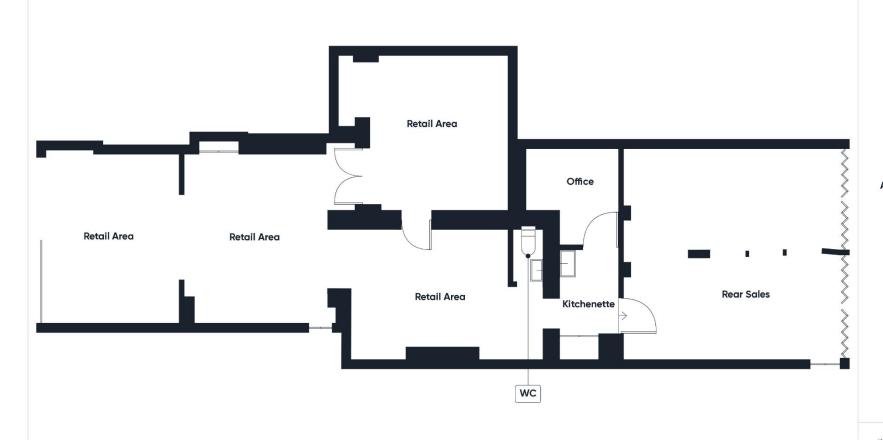

#### DESCRIPTION

Opportunity to occupy a superbly presented ground floor retail/class E unit. The property comprises a large sales area and office to the rear with a single storey rear extension providing further retail/office space. The property benefits from 3-phase power, kitchenette, WC, rear access and an allocated off-street parking space on the forecourt.

| Retail      | 749 sqft   | 69.55 sqm  |
|-------------|------------|------------|
| Kitchenette | 114 sqft   | 10.60 sqm  |
| Office      | 64 sqft    | 5.95 sqm   |
| Rear Sales  | 337 sqft   | 31.29 sqm  |
| TOTAL       | 1,264 sqft | 117.39 sqm |

### Approximate total area<sup>(1)</sup>

105.72 m<sup>2</sup> 1137.95 ft<sup>2</sup>

(1) Excluding balconies and terraces

While every attempt has been made to ensure accuracy, all measurements are approximate, not to scale. This floor plan is for illustrative purposes only.