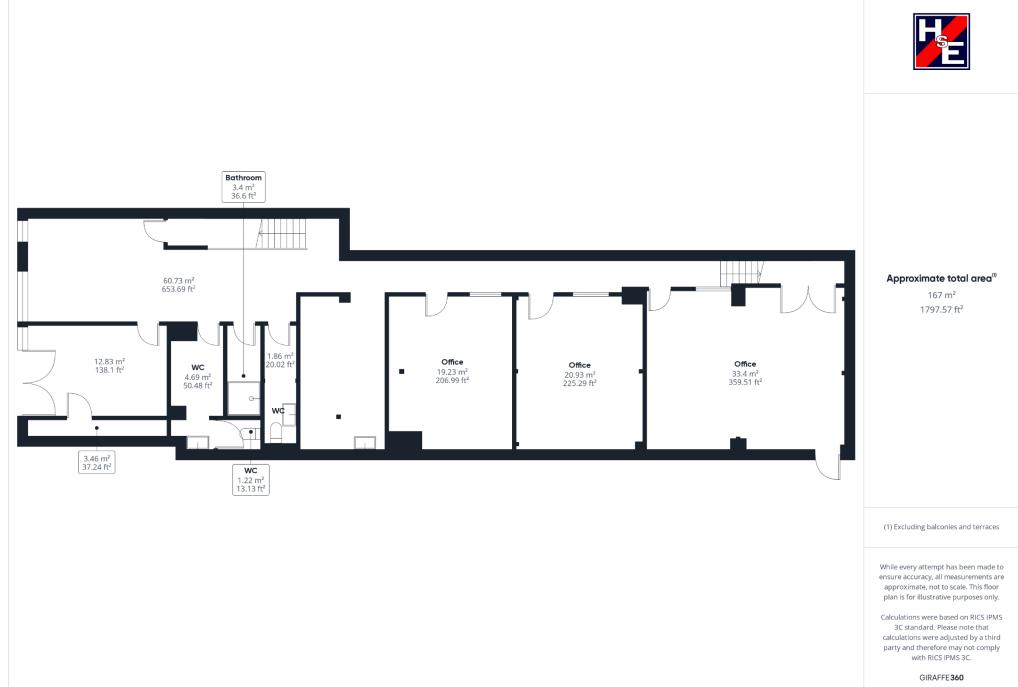

| Ground Floor          | 1,798 sqft | 167.04 sqm |
|-----------------------|------------|------------|
| 1 <sup>st</sup> Floor | 1,234 sqft | 114.63 sqm |
| Mezzanine             | 370 sqft   | 33.61 sqm  |
| TOTAL                 | 3,402 sqft | 315.28 sqm |