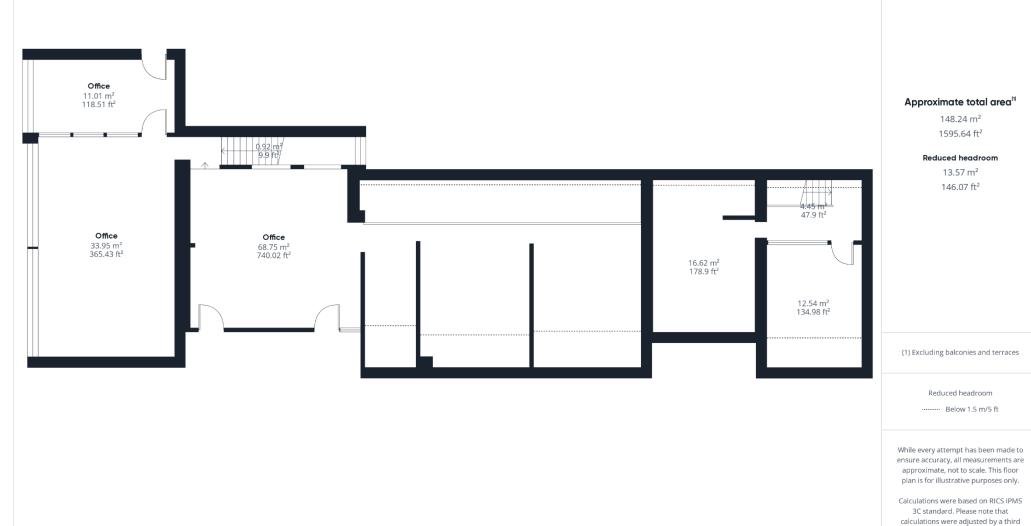

| Ground Floor          | 1,798 sqft | 167.04 sqm |
|-----------------------|------------|------------|
| 1 <sup>st</sup> Floor | 1,234 sqft | 114.63 sqm |
| Mezzanine             | 370 sqft   | 33.61 sqm  |
| TOTAL                 | 3,402 sqft | 315.28 sqm |