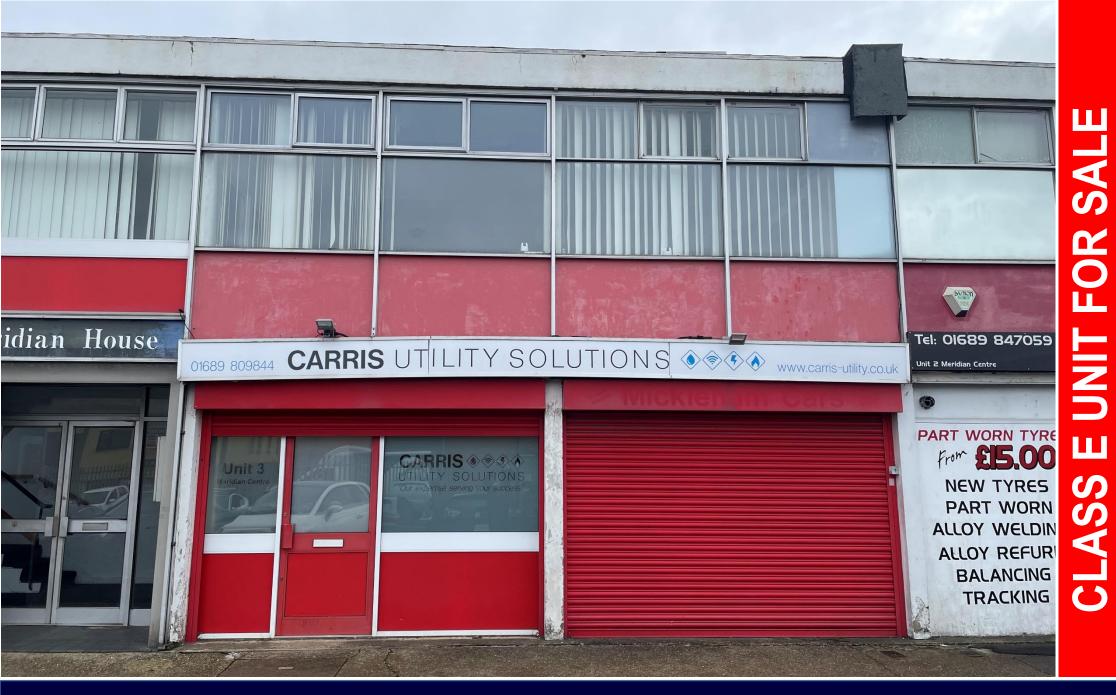

Unit 3 Meridian Centre, Vulcan Way, New Addington, CR0 9UG £425,000 VIRTUAL FREEHOLD Unit 3 Meridian Centre, Vulcan Way, New Addington, CR0 9UG FOR SALF

Approx 3,211 sqft (298.3 sqm)

#### DESCRIPTION

Opportunity to acquire self-contained commercial unit in the Vulcan Way trading estate in New Addington. The property is arranged as ground and first floor office accommodation with a mezzanine under the Northlight roof providing additional office space/storage. The property benefits from airconditioning, a roller shutter and 3 allocated parking spaces.