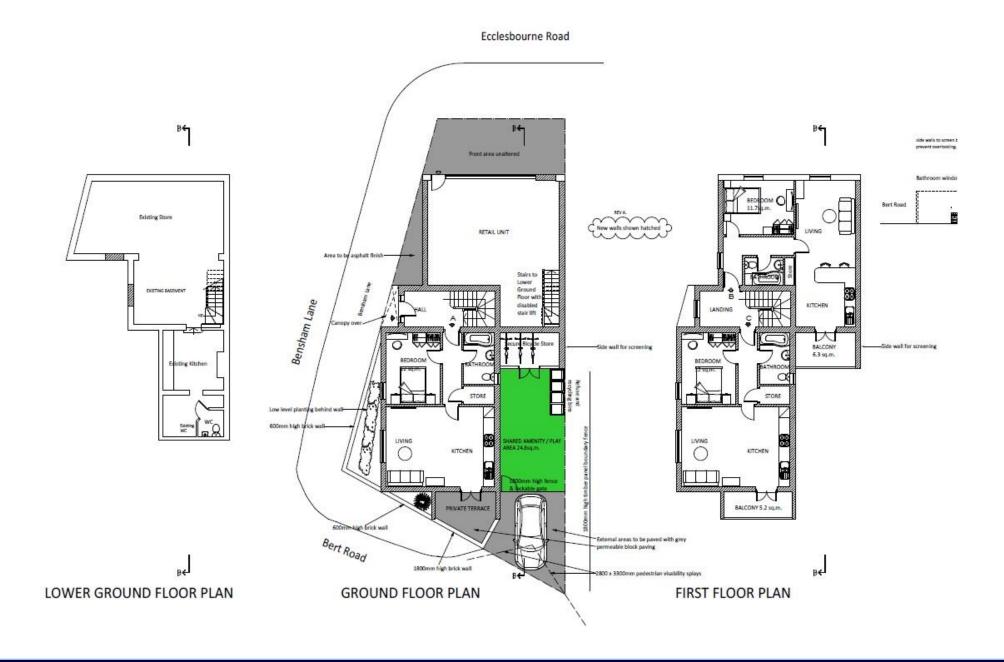

| 1 <sup>st</sup> Floor | 555 sqft   | 51.51 sqm  |
|-----------------------|------------|------------|
| Ground Floor          | 1,389 sqft | 129.08 sqm |
| Basement              | 841 sqft   | 78.16 sqm  |
| TOTAL                 | 2,785 sqft | 258.75 sqm |

### PLANNING- APP/L5240/W/21/3274856

Planning granted on appeal for alterations, demolition of existing building behind façade.... erection of a two storey building to create 3x 1 bedroom flats with commercial over ground floor and basement.

Flat A: 51.3 sgm. Flat B: 50.1 sgm. Flat C: 51.3 sgm.