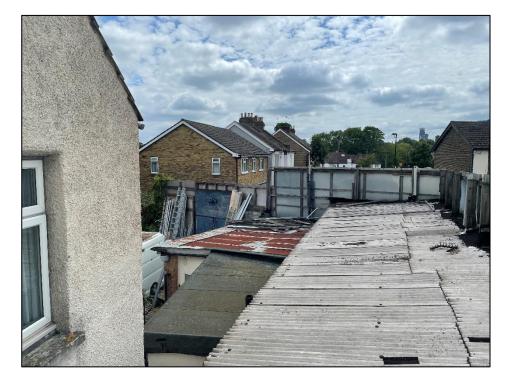

#### DESCRIPTION

Rare opportunity to acquire a mixed-use property with planning permission to create 3x 1 bedroom flats and a self-contained commercial unit over ground and basement levels. The property is situated on a prominent corner plot with vehicular access to a small yard at the rear and forecourt parking at the front of the property.

#### LOCATION

The property is situated on Ecclesbourne Road at the junction with Bensham Lane and Bert Road. The property is well served by public transport links; regular bus services from Bensham Lane to West Croydon Station have a journey time of approximately 15 minutes. Thornton Heath Station is also only 10 minutes walk from the property. Local amenities are within easy access.