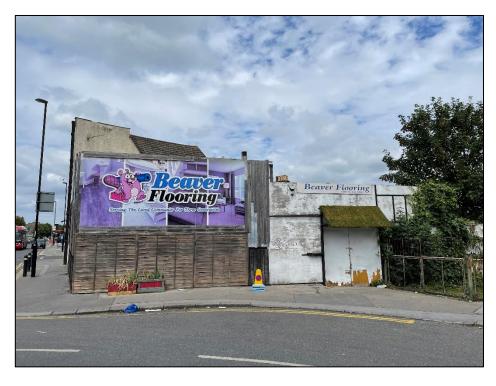

#### DESCRIPTION

Rare opportunity to acquire a mixed-use property with planning permission to create 3x 1 bedroom flats and a self-contained commercial unit over ground and basement levels. The property is situated on a prominent corner plot with vehicular access to a small yard at the rear and forecourt parking at the front of the property.

#### LOCATION

The property is situated on Ecclesbourne Road at the junction with Bensham Lane and Bert Road. The property is well served by public transport links; regular bus services from Bensham Lane to West Croydon Station have a journey time of approximately 15 minutes. Thornton Heath Station is also only 10 minutes walk from the property. Local amenities are within easy access.