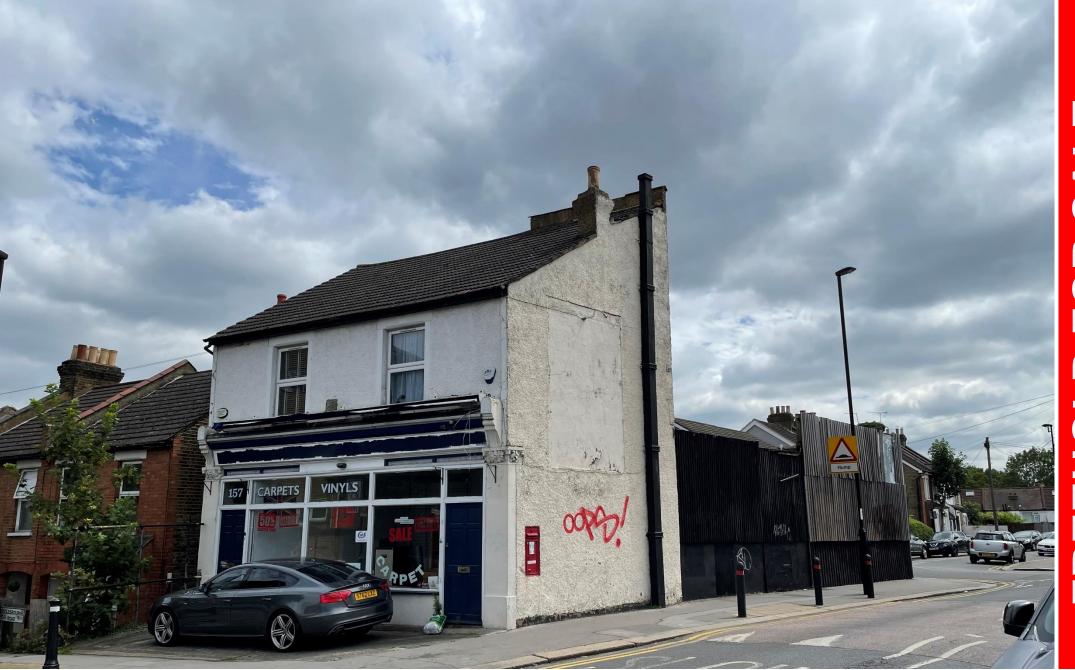

# 157 Ecclesbourne Road, Thornton Heath, CR7 7BR

#### DESCRIPTION

Rare opportunity to acquire a mixed-use property with planning permission to create 3x 1 bedroom flats and a self-contained commercial unit over ground and basement levels. The property is situated on a prominent corner plot with vehicular access to a small yard at the rear and forecourt parking at the front of the property.

#### LOCATION

The property is situated on Ecclesbourne Road at the junction with Bensham Lane and Bert Road. The property is well served by public transport links; regular bus services from Bensham Lane to West Croydon Station have a journey time of approximately 15 minutes. Thornton Heath Station is also only 10 minutes walk from the property. Local amenities are within easy access.