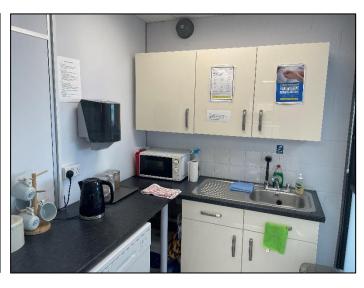

#### **AMENITIES**

Air-conditioning, Cat-5 Cabling, LED Lighting, male and female WC's, kitchen facilities, shower (1st floor), central heating, manual roller shutters, uPVC double glazing, multiple entrances, front and rear car parking, ultrafast broadband.