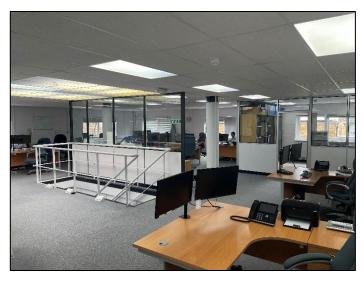

## **DESCRIPTION**

Opportunity to occupy well-presented air-conditioned offices/Class E space on the Airport Industrial Estate just off Purley Way. The property comprises a brick building arranged into office/storage suites of varying sizes plus ample parking to the front and to the rear. The following suites are available to let on inclusive terms but the whole property could be made available to single occupier if desired.

#### **AMENITIES**

Air-conditioning, Cat-5 Cabling, LED Lighting, male and female WC's, kitchen facilities, shower (1st floor), central heating, manual roller shutters, uPVC double glazing, multiple entrances, front and rear car parking, ultrafast broadband.