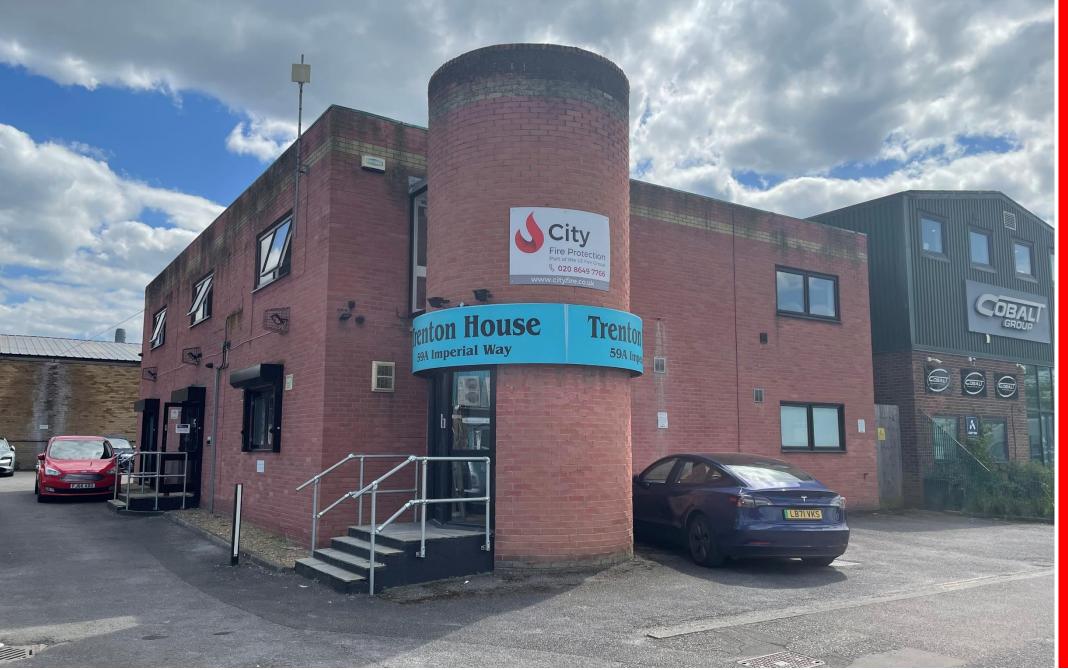

# Trenton House, 59a Imperial Way, Croydon, CRO 4RR

## **DESCRIPTION**

Opportunity to occupy well-presented air-conditioned offices/Class E space on the Airport Industrial Estate just off Purley Way. The property comprises a brick building arranged into office/storage suites of varying sizes plus ample parking to the front and to the rear. The following suites are available to let on inclusive terms but the whole property could be made available to single occupier if desired.

#### LOCATION

The property is situated on Imperial Way forming part of the Airport Industrial Estate just of the A23/Purley Way. Located just 1.5 miles from Central Croydon the property is well served by local amenities, including the Colonnades Shopping Centre (8 minutes walk.) and David Lloyd Purley (6 minutes walk.) The M25 (Junction 7) & The M23 are between 15 to 20 minutes drive away. Nearby Waddon Station provides Southern services to London Terminals via West Croydon.