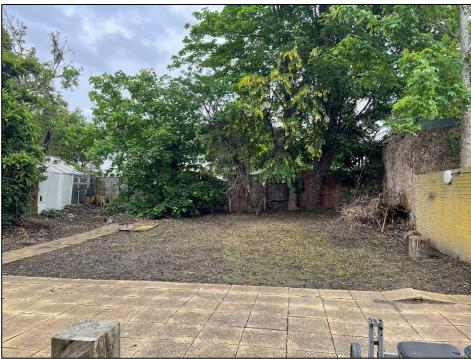

#### DESCRIPTION

Opportunity to occupy bright and airy office/commercial space with period features in the heart of Thornton Heath. The available space is arranged over the ground floor and benefits from kitchen facilities, male and female WC's and central heating. There is a garden area to the rear and part could be made available for use on request. The ground floor front entrance is shared with the flat above, but the offices are otherwise self-contained.