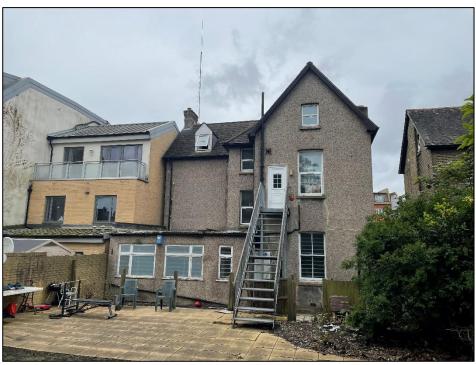

# 6 Parchmore Road, Thornton Heath, CR7 8LU

#### DESCRIPTION

Opportunity to occupy bright and airy office/commercial space with period features in the heart of Thornton Heath. The available space is arranged over the ground floor and benefits from kitchen facilities, male and female WC's and central heating. There is a garden area to the rear and part could be made available for use on request. The ground floor front entrance is shared with the flat above, but the offices are otherwise self-contained.