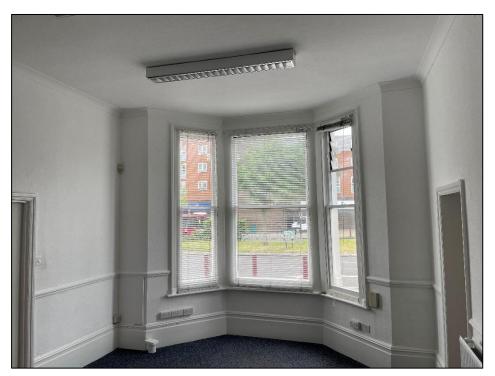

#### DESCRIPTION

Opportunity to occupy bright and airy office/commercial space with period features in the heart of Thornton Heath. The available space is arranged over the ground floor and benefits from kitchen facilities, male and female WC's and central heating. There is a garden area to the rear and part could be made available for use on request. The ground floor front entrance is shared with the flat above, but the offices are otherwise self-contained.

Suitable for a variety of occupiers within Class E use.

| Offices | 1,059 sqft | 98.38 sqm  |
|---------|------------|------------|
| Kitchen | 139 sqft   | 12.92 sqm  |
| TOTAL   | 1,198 sqft | 111.30 sqm |