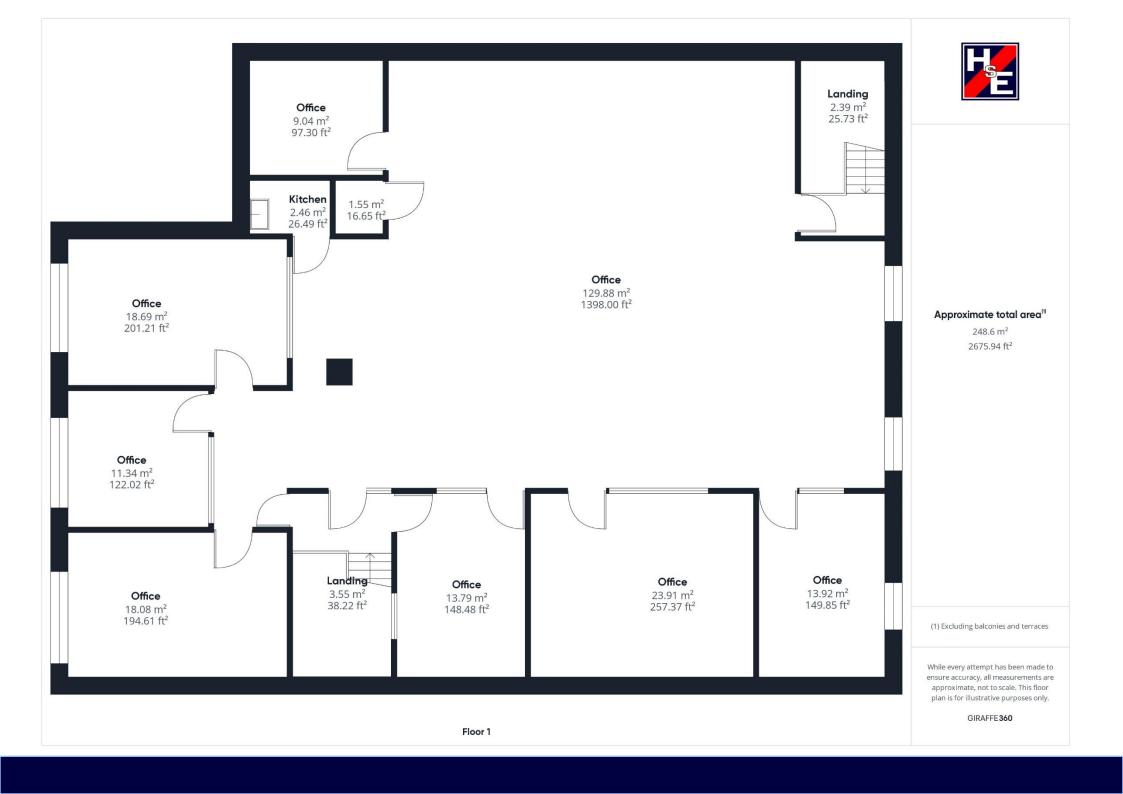

| Ground Floor GIA  | 3,091 sqft | 287.16 sqm |
|-------------------|------------|------------|
| 1st Floor Offices | 2,894 sqft | 268.86 sqm |
| TOTAL             | 5,985 sqft | 556.02 sqm |