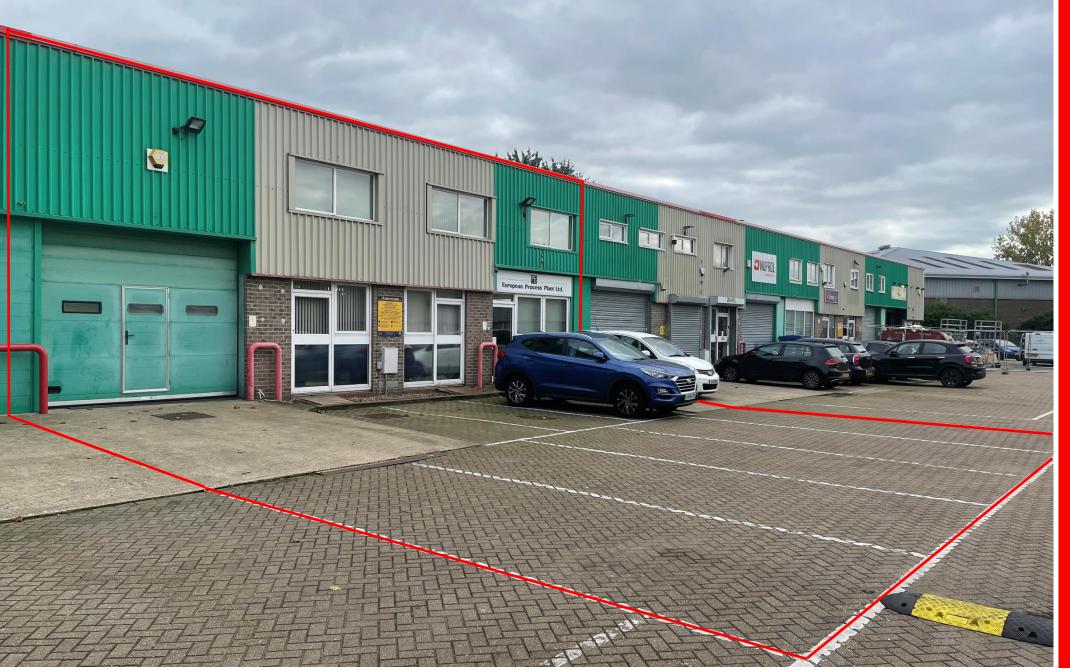

8 & 9 Epsom Business Park, Kiln Lane, Epsom, KT17 1JF

#### DESCRIPTION

Rare opportunity to acquire a modern industrial unit in the popular Epsom Business Park. The property is of steel frame construction with ground floor warehousing and a mezzanine floor which has been fitted as offices. The property benefits from 3-phase power, a minimum eaves height of 5.8m, a sectional loading door, WCs, airconditioning and parking for up to 8 cars.

#### LOCATION

Epsom Business Park is situated at the end of Kiln Lane, a major hub for light industrial and commercial occupiers within the town. Nearby notable occupiers include Wilsons, Sainsburys, Mercedes Benz, Toolstation, & Halfords amongst many others. The property is well located for access to major road networks with the A3 at Tolworth