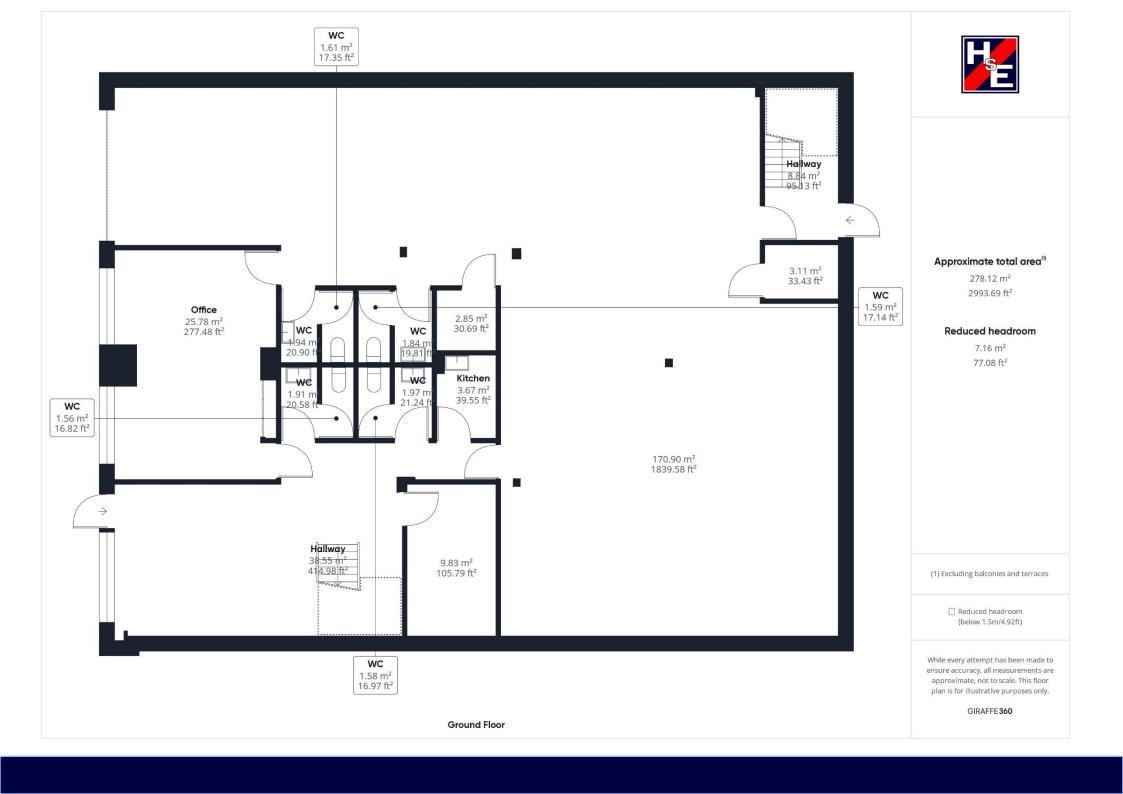

| Ground Floor GIA  | 3,091 sqft | 287.16 sqm |
|-------------------|------------|------------|
| 1st Floor Offices | 2,894 sqft | 268.86 sqm |
| TOTAL             | 5,985 sqft | 556.02 sqm |