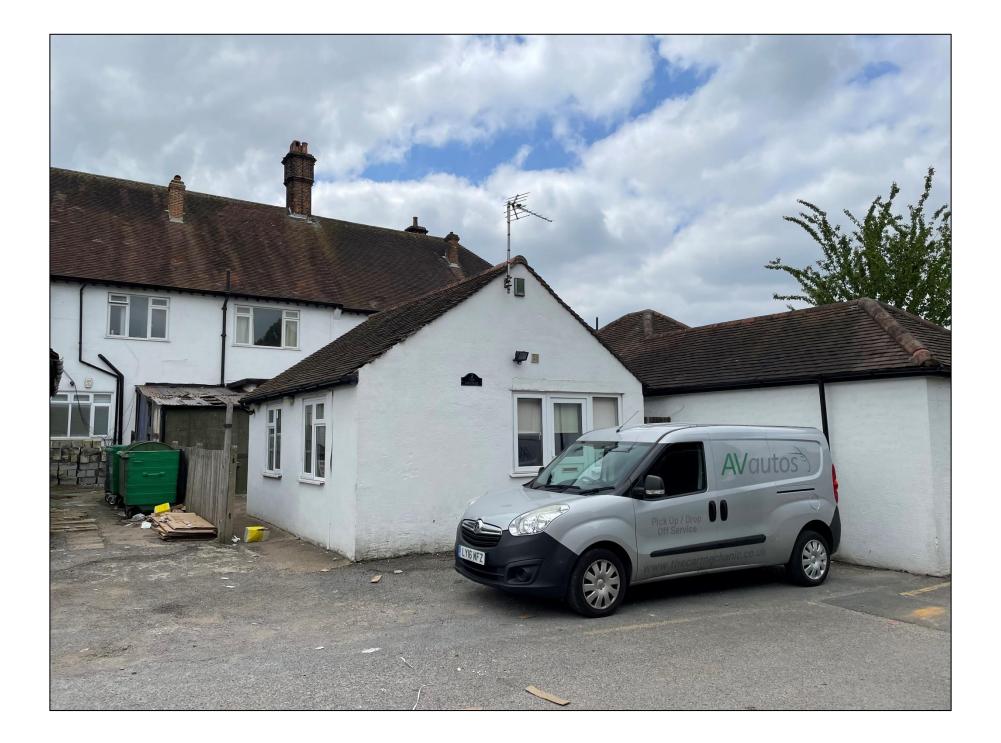

#### DESCRIPTION

Opportunity to acquire or occupy a ground floor commercial property in a prominent position on Shirley Road. This attractive, characterful property comprises a good sized, air-conditioned retail/office unit with a kitchen, covered storage, a rear yard and a detached rear office building with a parking space accessed via the service road.

| Shop/Office | 726 sqft | 67.40 sqm |
|-------------|----------|-----------|
| Rear Office | 242 sqft | 22.49 sqm |
| TOTAL       | 968 sqft | 89.89 sqm |