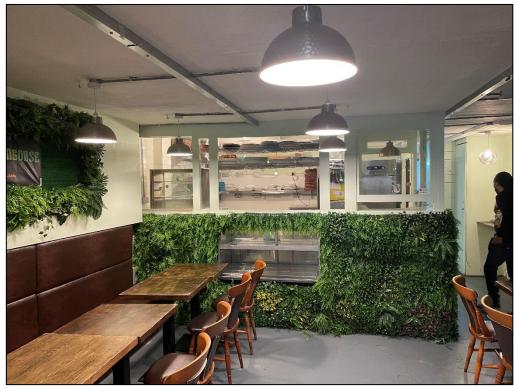

# **DESCRIPTION**

Opportunity to occupy a restaurant property in close proximity to West Croydon Station on the busy London Road. The property is arranged over raised ground floor level and is accessed via a shared front entrance. The property is well presented and features a front bar area, dining space, two kitchen areas and WCs.

The fixtures and fittings, including the near new kitchen equipment are available at an additional premium. Details available on application.

Alternative occupier types under Class E use will be considered.