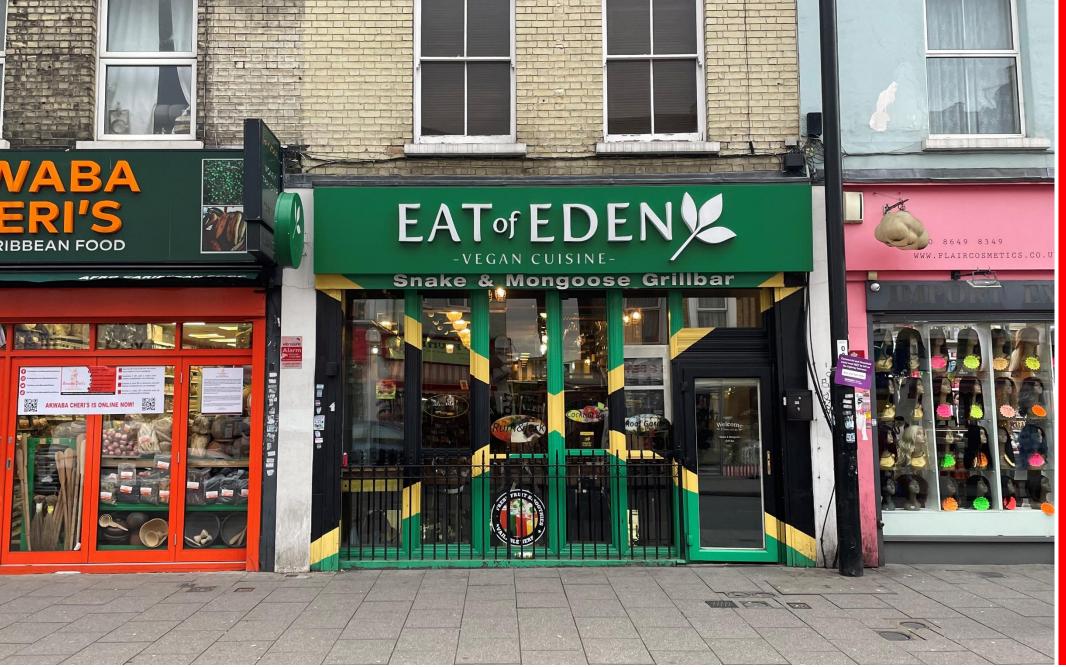

# 36 London Road, Croydon, CR0 2TA **TO LET**

Approx 1,002 sqft (93.06sqm)

# **DESCRIPTION**

Opportunity to occupy a restaurant property in close proximity to West Croydon Station on the busy London Road. The property is arranged over raised ground floor level and is accessed via a shared front entrance. The property is well presented and features a front bar area, dining space, two kitchen areas and WCs.

# **LOCATION**

Located on London Road less than one minute's walk from West Croydon Station, which provides regular services to London Terminals. Other nearby occupiers include Sainsburys Local, Lidl, Pizza Hut & Greggs. The property is within 2 minutes walk of North End, The Whitgift Shopping Centre and the Centrale Centre. The property is well served by bus routes and Tramlink services are available on nearby Station Road.