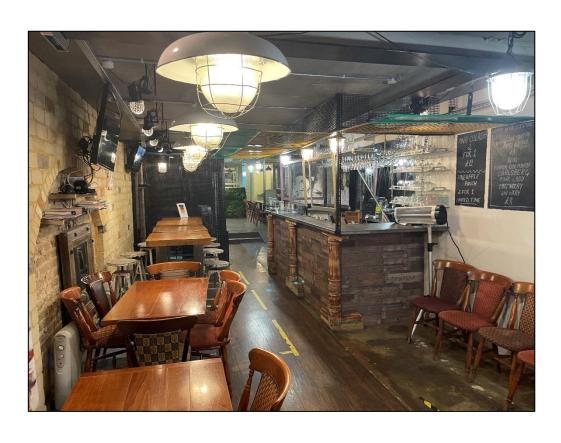

# **DESCRIPTION**

Opportunity to occupy a restaurant property in close proximity to West Croydon Station on the busy London Road. The property is arranged over raised ground floor level and is accessed via a shared front entrance. The property is well presented and features a front bar area, dining space, two kitchen areas and WCs.

The fixtures and fittings, including the near new kitchen equipment are available at an additional premium. Details available on application.

Alternative occupier types under Class E use will be considered.