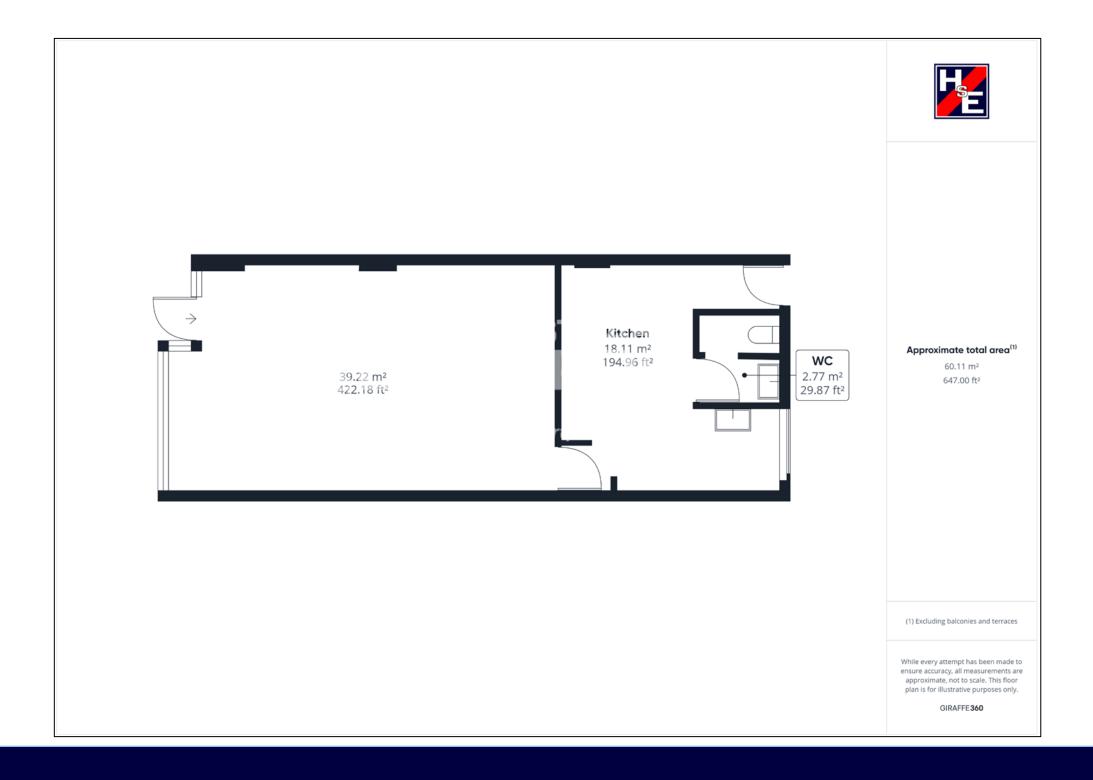

# 109 High Street New Malden KT3 4BP TO LET Approx 637 sqft (59.17 sqm)

| Retail | 637 sqft | 59.17 sqm |
|--------|----------|-----------|
| WC     |          |           |