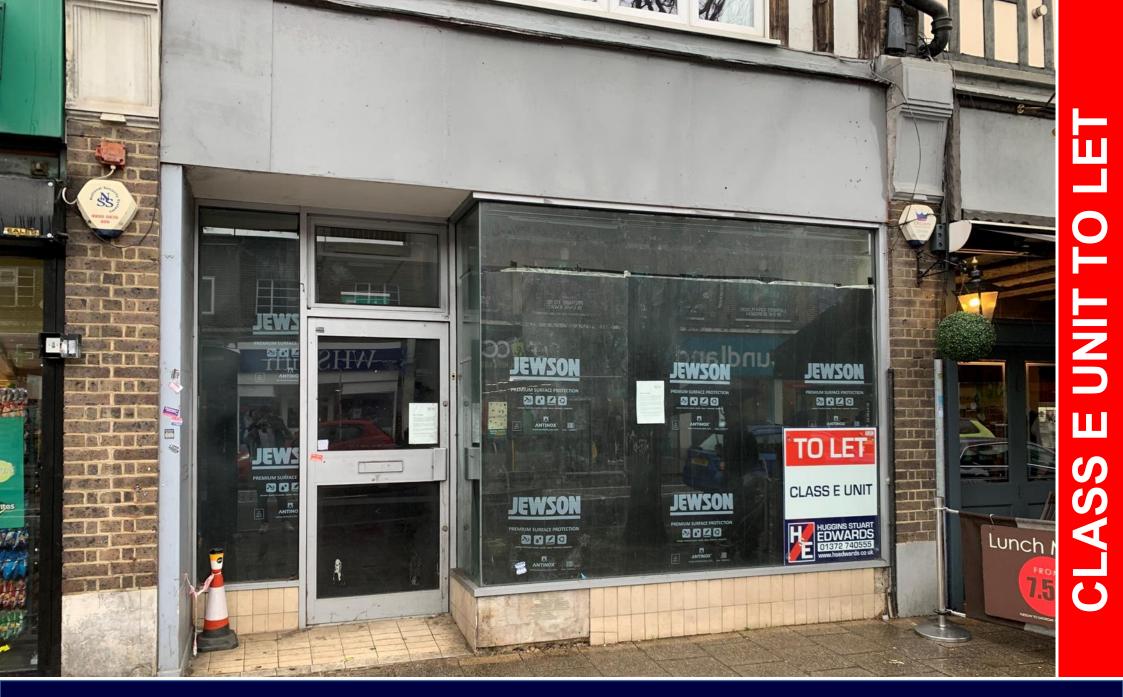

#### DESCRIPTION

Ground floor shop in a prominent position on the busy New Malden High Street benefitting from glazed frontage providing good display, air-conditioning (not tested), security alarm, suspended ceiling, strip lighting, rear access and WC. The property would suit a variety of occupiers under Class E consent.

#### LOCATION

The property is located on the West side of the High Street in a prime position close to other major occupiers including Poundland, Boots and Subway. The property is a short walk from New Malden mainline train station providing a direct service to London Waterloo with an average journey time of 25 minutes. The A3 is less than ½ mile away with excellent access to the national motorway network.