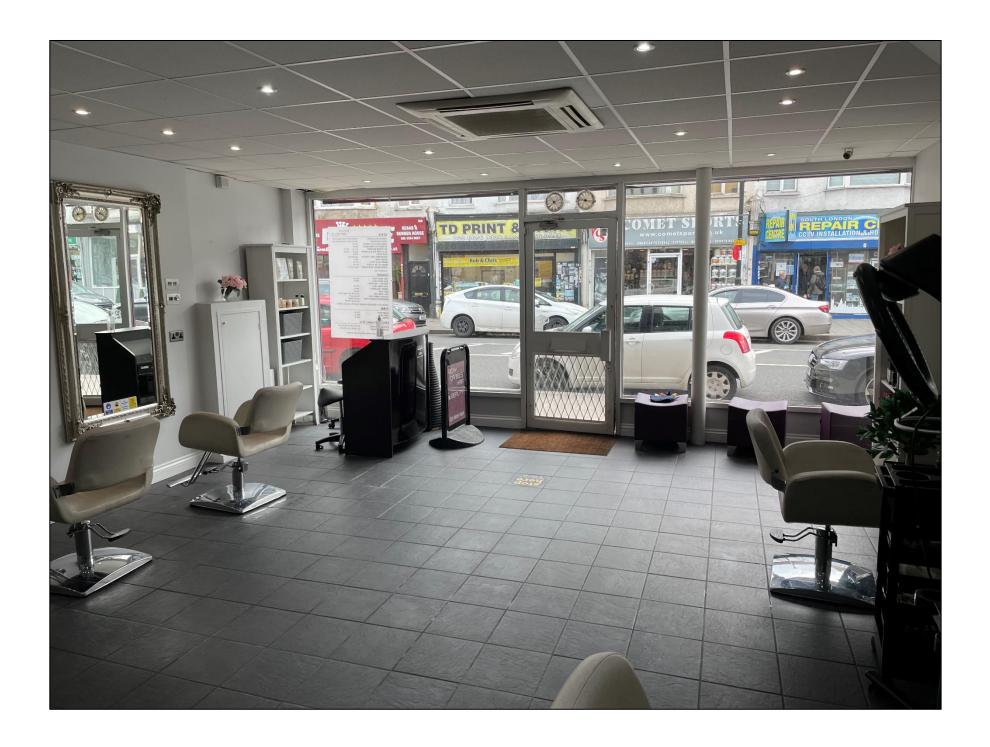

#### **DESCRIPTION**

Opportunity to occupy a prominent shop/office unit on the popular Lower Addiscombe Road close to the junction with Blackhorse Lane. The property is well presented and comprises a good sized sales area and shop front plus ancillary office space, a kitchenette and WC. The property benefits from air-conditioning, tiled flooring, suspended ceiling and spot lighting, and would be suitable for a variety of occupiers under Class E use.

| Retail           | 482 sqft | 44.80 sqm |
|------------------|----------|-----------|
| Office/Ancillary | 151 sqft | 14.02 sqm |
| Kitchenette      | 50 sqft  | 4.65 sqm  |
| TOTAL            | 683 sqft | 63.47 sqm |