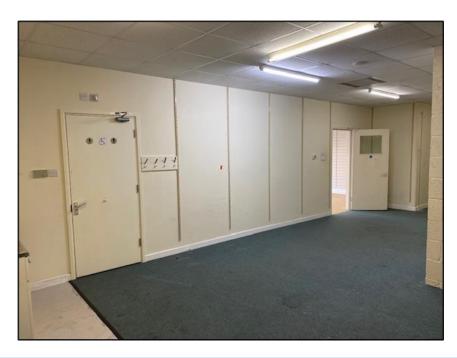

# **DESCRIPTION**

Ground floor commercial premises in the popular Horton Retail Centre. The property benefits from a large frontage, disabled WC, rear access and one allocated parking space and would be suitable for a number of occupiers including retail, office and many others under Class E use. There is ample shared customer parking within the centre which is free for up to 1 hour.