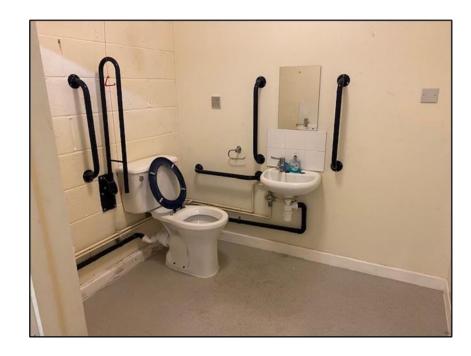

# **DESCRIPTION**

Ground floor commercial premises in the popular Horton Retail Centre. The property benefits from a large frontage, disabled WC, rear access and one allocated parking space and would be suitable for a number of occupiers including retail, office and many others under Class E use. There is ample shared customer parking within the centre which is free for up to 1 hour.

| Retail Area | 1,262 sqft | 117.23 sqm |
|-------------|------------|------------|
| Disabled WC |            |            |
| TOTAL       | 1,262 sqft | 117.23 sqm |