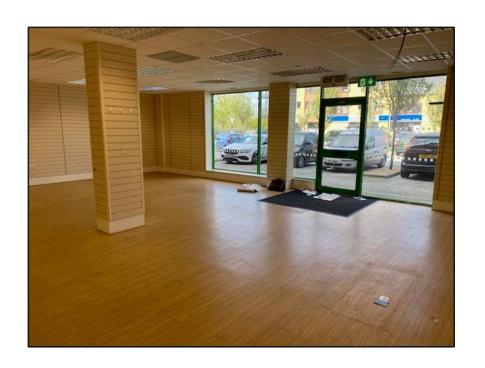

# **DESCRIPTION**

Ground floor commercial premises in the popular Horton Retail Centre. The property benefits from a large frontage, disabled WC, rear access and one allocated parking space and would be suitable for a number of occupiers including retail, office and many others under Class E use. There is ample shared customer parking within the centre which is free for up to 1 hour.

| Retail Area | 1,262 sqft | 117.23 sqm |
|-------------|------------|------------|
| Disabled WC |            |            |
| TOTAL       | 1,262 sqft | 117.23 sqm |