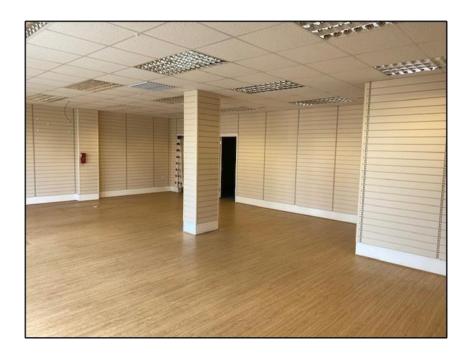

# **DESCRIPTION**

Ground floor commercial premises in the popular Horton Retail Centre. The property benefits from a large frontage, disabled WC, rear access and one allocated parking space and would be suitable for a number of occupiers including retail, office and many others under Class E use. There is ample shared customer parking within the centre which is free for up to 1 hour.

| Retail Area | 1,262 sqft | 117.23 sqm |
|-------------|------------|------------|
| Disabled WC |            |            |
| TOTAL       | 1,262 sqft | 117.23 sqm |