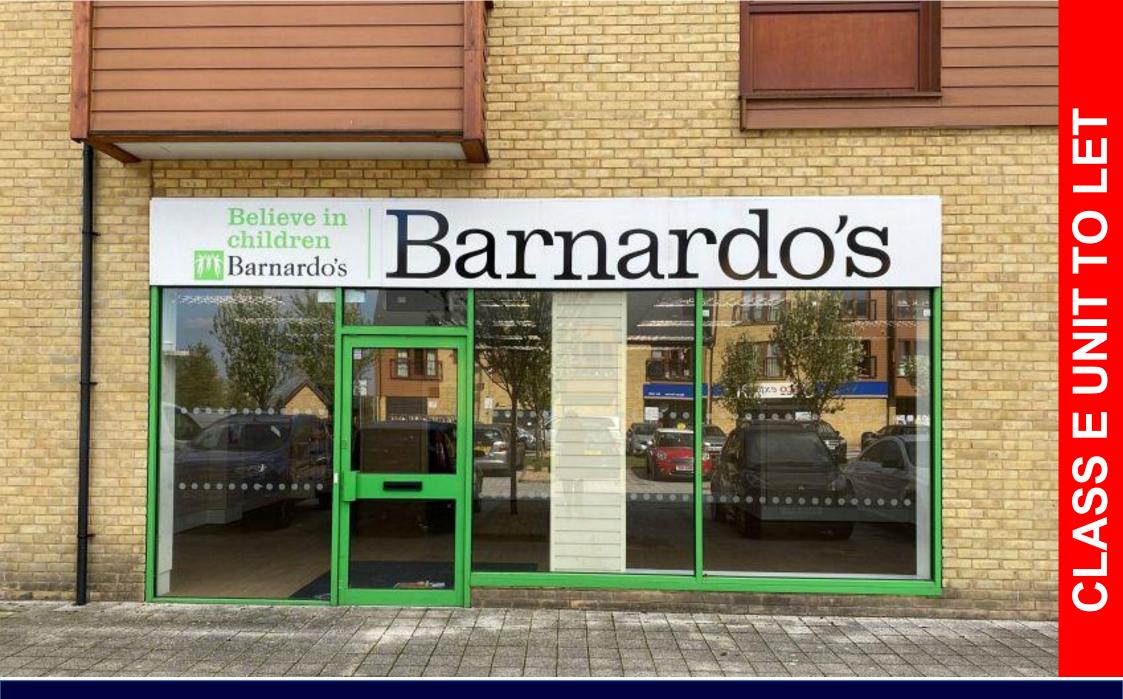

UNIT 5 HORTON RETAIL CENTRE, EPSOM, KT19 8SP £28,000 PER ANNUM EXCLUSIVE Unit 5 Horton Retail Centre, Epsom, Surrey, KT19 8SP

# TO LET

Approx 1,262 sqft (117.23 sqm)

# **DESCRIPTION**

Ground floor commercial premises in the popular Horton Retail Centre. The property benefits from a large frontage, disabled WC, rear access and one allocated parking space and would be suitable for a number of occupiers including retail, office and many others under Class E use. There is ample shared customer parking within the centre which is free for up to 1 hour.